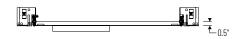

## PRODUCT DESCRIPTION

New construction frame-in with collar can be used to assist installing can-less downlights.

**Mounting:** Bar hangers are adjustable from 13-3/4" to 26" with integral nails. Bar hangers are slotted for T-bar ceiling grids.

## PRODUCT IMAGES AND DIMENSIONS

| New Construction Frame-In                        | Compatible Luminaires                                                                                                                                                                                                                                                            |
|--------------------------------------------------|----------------------------------------------------------------------------------------------------------------------------------------------------------------------------------------------------------------------------------------------------------------------------------|
| Description                                      | Description                                                                                                                                                                                                                                                                      |
| NOZ-6R-F = New Construction Frame-In with Collar | NEFLINTW-R6MPW = 6" FLIN Wafer LED Downlight / 120V input NEFLINTW-R6MPWLE4 = 6" FLIN Wafer LED Downlight / 120-277V NLTH-6ITW-HZMPW = 6" Theia LED Downlight / Matte Powder White NLTH-6ITW-MPW = 6" Theia LED Downlight / Haze / MPW N0Z2-6ITWTW-MPW = 6" Quartz LED Downlight |