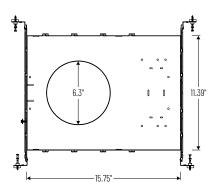

## PRODUCT DESCRIPTION

New construction frame-in with collar can be used to assist installing can-less downlights.

**Mounting:** Bar hangers are adjustable from 13-3/4" to 26" with integral nails. Bar hangers are slotted for T-bar ceiling grids.

## PRODUCT IMAGES AND DIMENSIONS

| New Construction Frame-In                        | Compatible Luminaires                                                                                                                                                                                                                                                            |
|--------------------------------------------------|----------------------------------------------------------------------------------------------------------------------------------------------------------------------------------------------------------------------------------------------------------------------------------|
| Description                                      | Description                                                                                                                                                                                                                                                                      |
| NOZ-6R-F = New Construction Frame-In with Collar | NEFLINTW-R6MPW = 6" FLIN Wafer LED Downlight / 120V input NEFLINTW-R6MPWLE4 = 6" FLIN Wafer LED Downlight / 120-277V NLTH-6ITW-HZMPW = 6" Theia LED Downlight / Matte Powder White NLTH-6ITW-MPW = 6" Theia LED Downlight / Haze / MPW N0Z2-6ITWTW-MPW = 6" Quartz LED Downlight |