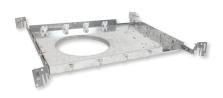

## NQZ-6R-F

New Construction Frame-In with Collar for 6" Can-less Downlights

| Type        |  |  |
|-------------|--|--|
| Project     |  |  |
| Catalog No. |  |  |
| Notes       |  |  |

## PRODUCT DESCRIPTION

New construction frame-in with collar can be used to assist installing can-less downlights.

**Mounting:** Bar hangers are adjustable from 13-3/4" to 26" with integral nails. Bar hangers are slotted for T-bar ceiling grids.

## PRODUCT IMAGES AND DIMENSIONS

| New Construction Frame-In                        | Compatible Luminaires                                                                                                                                                                                                                                                            |
|--------------------------------------------------|----------------------------------------------------------------------------------------------------------------------------------------------------------------------------------------------------------------------------------------------------------------------------------|
| Description                                      | Description                                                                                                                                                                                                                                                                      |
| NOZ-6R-F = New Construction Frame-In with Collar | NEFLINTW-R6MPW = 6" FLIN Wafer LED Downlight / 120V input NEFLINTW-R6MPWLE4 = 6" FLIN Wafer LED Downlight / 120-277V NLTH-6ITW-HZMPW = 6" Theia LED Downlight / Matte Powder White NLTH-6ITW-MPW = 6" Theia LED Downlight / Haze / MPW N0Z2-6ITWTW-MPW = 6" Quartz LED Downlight |