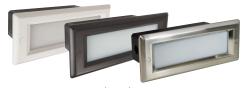

## 8" Die-Cast Aluminum Face Plates

Architectural LED step lights with die-cast aluminum face plates. Brick LED step lights can be used indoors or outdoors to efficiently illuminate a change in elevation, provide a path of light, light a staircase or act as a safety night light. The architectural louverd and shroud diecast aluminum face plate creates a beautiful non-glaresource of LED light to guide the way. Brick LED step lights are available in horizontal louver, shroud and lensed face plates in brushed nickel, bronze or white finish.

- · Larger 8-5/8" x 3-5/16"
- · Ideal for hallways, entrances, stairways, wall bases or any indoor or outdoor application
- 120-277V input; Triac or ELV dimming
- · No harmful ultra violet light, infrared wavelengths, or light leak
- · Heavy duty, low profile aesthetic die-cast aluminum face plate (matching screw caps included)
- · Wet Label Housing required (NSW-800)
- · 5-year limited warranty
- · cULus listed for Wet Location

NSW-800 Wet Listed Housing

NRA-6301 24-1/2" Adjustable Bar Hanger Kit (includes housing bracket)

Ex: NSW-841/32W / NSW-800 - Brick LED Step Light w/ Louver, White

Louver (shown with NSW-800 housing)

Lensed (shown with NSW-800 housing)