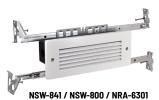

NSW-800 Wet Listed Housing

NRA-6301 24-1/2" Adjustable Bar Hanger Kit (includes housing bracket)

Ex: NSW-841/32W / NSW-800 - Brick LED Step Light w/ Louver, White

Louver (shown with NSW-800 housing)

Lensed (shown with NSW-800 housing)

Shroud (shown with NSW-800 housing)

Louver with Housing and 24-1/2" Adjustable Bar Hangers