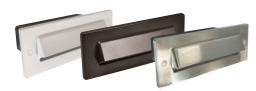

NSW-800 Wet Listed Housing

NRA-6301 24-1/2" Adjustable Bar Hanger Kit (includes housing bracket)

Ex: NSW-841/32W / NSW-800 - Brick LED Step Light w/ Louver, White

Louver (shown with NSW-800 housing)

Lensed (shown with NSW-800 housing)

Shroud (shown with NSW-800 housing)

Louver with Housing and 24-1/2" Adjustable Bar Hangers