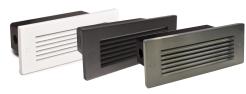

## 8" Die-Cast Aluminum Face Plates

Architectural LED step lights with die-cast aluminum face plates. Brick LED step lights can be used indoors or outdoors to efficiently illuminate a change in elevation, provide a path of light, light a staircase or act as a safety night light. The architectural louverd and shroud diecast aluminum face plate creates a beautiful non-glaresource of LED light to guide the way. Brick LED step lights are available in horizontal louver, shroud and lensed face plates in brushed nickel, bronze or white finish.

- · Larger 8-5/8" x 3-5/16"
- · Ideal for hallways, entrances, stairways, wall bases or any indoor or outdoor application
- 120-277V input; Triac or ELV dimming
- · No harmful ultra violet light, infrared wavelengths, or light leak
- · Heavy duty, low profile aesthetic die-cast aluminum face plate (matching screw caps included)
- · Wet Label Housing required (NSW-800)
- · 5-year limited warranty
- · cULus listed for Wet Location

NSW-800 Wet Listed Housing

NRA-6301 24-1/2" Adjustable Bar Hanger Kit (includes housing bracket)

Ex: NSW-841/32W / NSW-800 - Brick LED Step Light w/ Louver, White

Louver (shown with NSW-800 housing)

Lensed (shown with NSW-800 housing)

Shroud (shown with NSW-800 housing)

Louver with Housing and 24-1/2" Adjustable Bar Hangers