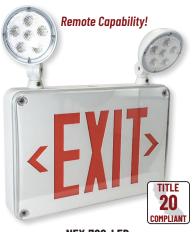

## **LED Wet Location Exit & Emergency** Fire retardant polycarbonate enclosure Battery Backup & Self Diagnostic

Wet Location LED exit and emergency lights include self diagnostic tests with notification of any failures or malfunctions. Each exit sign includes an optional second face. Long lasting LED sources without maintenance for egress lighting where splashing, non-corrosive liquids and dripping may occur.

## FEATURES

- 120-277VAC input
- Lumens / Wattage: NE-970: 310lm / 2.5W per head NX-617-LED: 2.4W NEX-720-LED: 90lm / 0.75W per head
- 90 minutes of operation during power loss
- Battery Backup with Self Diagnostic Testing
- · Brownout and Short Circuit Protection
- · High temperature maintenance free NiCad battery
- · Polycarbonate plastic enclosure with flame retardant
- Wet location rated
- Self Diagnostic Testing and Manual Test Switch
- · Exit signs offer cold weather heating pad
- Mounting hardware included
- UL Listed and meet NFPA 70 and 101 requirements
- · California Energy Commission (CEC) compliant

| LED WET LOCATION EXIT & EMERGENCY |  |        |  |  |  |  |
|-----------------------------------|--|--------|--|--|--|--|
| DEGODIDEION                       |  | OBTION |  |  |  |  |

| DESCRIPTION               |                               | LE | TTER COLOR                   | OPT | IONAL                 |
|---------------------------|-------------------------------|----|------------------------------|-----|-----------------------|
| NEX-720-LED<br>NX-617-LED | Exit & Emergency<br>Exit Sign |    | Green Letters<br>Red Letters | -CC | Cold Weather Location |
| NE-970                    | Fmergency Light               |    |                              |     |                       |

Ex: NX-720-LED/G-CC = Exit & Emergency Combo, White Housing with Green Letters for Cold Weather Location

3 M

NEX-720-LED Exit & Emergency Combination