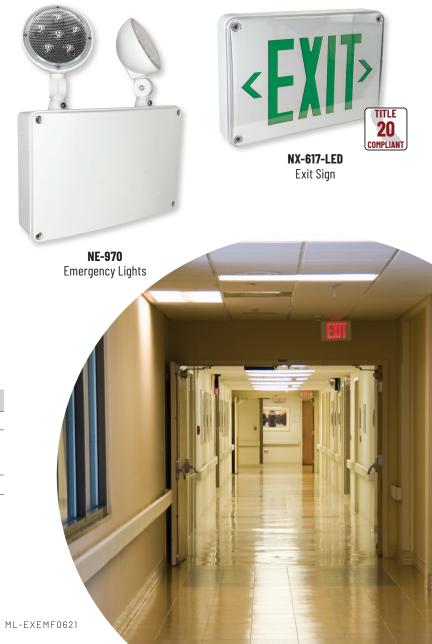

## **LED Wet Location Exit & Emergency** Fire retardant polycarbonate enclosure Battery Backup & Self Diagnostic

Wet Location LED exit and emergency lights include self diagnostic tests with notification of any failures or malfunctions. Each exit sign includes an optional second face. Long lasting LED sources without maintenance for egress lighting where splashing, non-corrosive liquids and dripping may occur.

## FEATURES

- 120-277VAC input
- Lumens / Wattage: NE-970: 310lm / 2.5W per head NX-617-LED: 2.4W NEX-720-LED: 90lm / 0.75W per head
- 90 minutes of operation during power loss
- Battery Backup with Self Diagnostic Testing
- · Brownout and Short Circuit Protection
- · High temperature maintenance free NiCad battery
- · Polycarbonate plastic enclosure with flame retardant
- Wet location rated
- Self Diagnostic Testing and Manual Test Switch
- · Exit signs offer cold weather heating pad
- Mounting hardware included
- UL Listed and meet NFPA 70 and 101 requirements
- · California Energy Commission (CEC) compliant

| LED WET LOCATION EXIT & EMERGENCY |  |        |  |  |  |  |
|-----------------------------------|--|--------|--|--|--|--|
| DEGODIDEION                       |  | OBTION |  |  |  |  |

| DESCRIPTION               |                               | LE | TTER COLOR                   | OPT | IONAL                 |
|---------------------------|-------------------------------|----|------------------------------|-----|-----------------------|
| NEX-720-LED<br>NX-617-LED | Exit & Emergency<br>Exit Sign |    | Green Letters<br>Red Letters | -CC | Cold Weather Location |
| NE-970                    | Fmergency Light               |    |                              |     |                       |