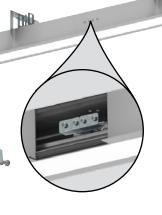

NRLIN-BRKT

**Brackets for Continuous Runs** 

| L-LINE RECESSED LINEAR LUMINAIRES                                                                         |                      |                                                       |                       |
|-----------------------------------------------------------------------------------------------------------|----------------------|-------------------------------------------------------|-----------------------|
| LENGTH                                                                                                    | LUMENS PER FOOT      | ССТ                                                   | FINISH                |
| NRLIN-2 2' Linear (actual: 25")<br>NRLIN-4 4' Linear (actual: 49")<br>NRLIN-8 8' Linear (actual: 93.375") | <b>10</b> 1050lm/ft. | <b>30</b> 3000K<br><b>35</b> 3500K<br><b>40</b> 4000K | A Aluminum<br>W White |

Ex.: NRLIN-21030A = 2' L-Line LED Recessed Linear, 1050lm/ft., 3000K, Aluminum finish

NRLIN-4
(2) 4' L-Line LED Recessed Linear