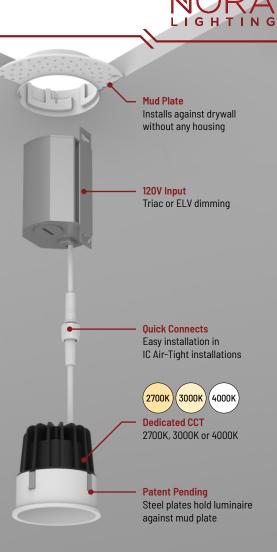

# **M2 TRIMLESS** 2" Can-less LED Downlights No Housing Required!

Introducing the first trimless can-less LED downlights to the market! Without the need for a recessed housing or ceiling access, makes M2 trimless and economical and perfect solution for specification grade and residential installations. Delivering over 900 lumens in dedicated color temperatures (2700K, 3000K or 4000K). IC Air-Tight rated luminaires are in matte powder white or matte black finish. Each fixture includes a pre-wired junction box with 120V input; Triac or ELV dimming.

## FEATURES

- No housing required IC Air-Tight rated
- · Easy installation for remodel or new construction applications
- Knife edge appearance with no flange
- Patent Pending Design
- Delivering over 900 lumens
- Dedicated CCT (2700K, 3000K or 4000K)
- 120V input; Triac or ELV dimming
- 5-year limited warranty
- ENERGY STAR certified
- $\cdot$   $\,$  cETLus Listed for Damp Location
- FCC compliant
- Certified to the high efficacy requirements of California Title 24 JA8-2022