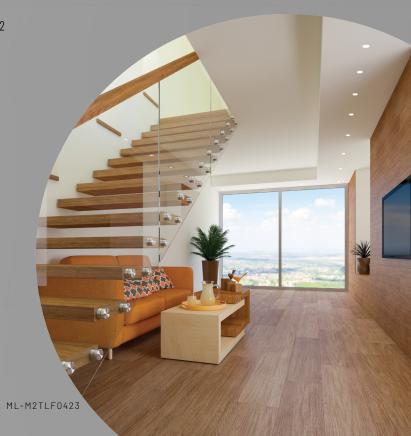

# **M2 TRIMLESS** 2" Can-less LED Downlights No Housing Required!

Introducing the first trimless can-less LED downlights to the market! Without the need for a recessed housing or ceiling access, makes M2 trimless and economical and perfect solution for specification grade and residential installations. Delivering over 900 lumens in dedicated color temperatures (2700K, 3000K or 4000K). IC Air-Tight rated luminaires are in matte powder white or matte black finish. Each fixture includes a pre-wired junction box with 120V input; Triac or ELV dimming.