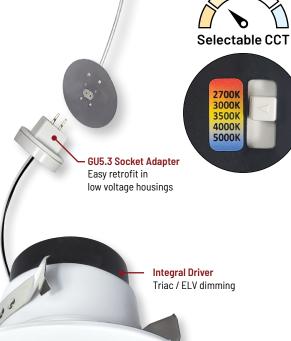

## **ONYX LOW VOLTAGE** 4" 12V Retrofit Downlights Easily replace old MR16 trims

**Onyx Low Voltage Retrofit Series** is an economical and quality luminaire compatible with existing, new construction or remodel low voltage housings. **4" downlights produce over 800 lumens** and include a Selectable CCT switch to **select the color temperature from 2700K / 3000K / 3500K / 4000K / 5000K**. An integrated driver converts the voltage from 12V and dimmable with compatible Triac or ELV dimmers.

## FEATURES

- 4" 12V Low Voltage Retrofit (GU5.3 socket)
- Easily replace old MR16 trims
- 800 lumens / 11W (Compare to 50W MR16 = 400lm)
- · Selectable CCT (2700K / 3000K / 3500K / 4000K / 5000K)
- Compatible with Magnetic or Electronic Transformers
- White Reflector or Baffle
- Triac or ELV dimming
- cETLus classified for Wet Locations
- Certified to the requirements of California Title 24 JA8-2022

| NOXLV-4R1 Reflector | TW Selectable CCT             | WW | White |
|---------------------|-------------------------------|----|-------|
| NOXLV-4R2 Baffle    | (27K / 30K / 35K / 40K / 50K) |    |       |
|                     |                               |    |       |

Ex: NOXLV-4R1TWWW = 4" Onyx Low Voltage Retrofit Reflector

**Trim Types** Reflector or Baffle White finish