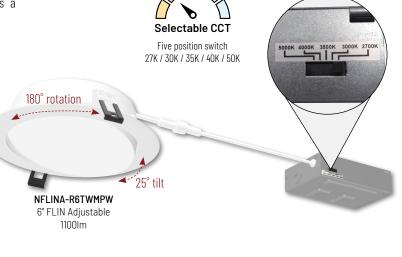

# **FLIN ADJUSTABLE**

## Adjustable Can-less Downlights 25° Tilt & 180° Rotation (No Housing Required!)

**FLIN** adjustable can-less LED downlights feature two-axis rotation with 25° tilt and 180° rotation. 4" and 6" Can-less downlights are easy to install in new construction or remodel applications. Junction box includes a five CCT switch to change the color temperature from 2700K to 5000K.

## **FEATURES**

- · Two sizes and outputs (900lm or 1100lm)
- · 25° Tilt & 180° Rotation
- · No housing required and includes pre-wired junction box
- · Quick disconnect allows for easy installation
- · Junction box includes selectable color temperature switch
- · IC Air-Tight rated
- Five color temperatures in each fixture (2700K, 3000K, 3500K, 4000K or 5000K)
- · 120V input with Triac or ELV dimming
- · cETLus Listed for Wet locations
- · ENERGY STAR certified
- · Certified to the high efficacy requirements of California Title 24 JA8-2022

### FLIN ADJUSTABLE CAN-LESS LED DOWNLIGHTS

DESCRIPTION

NFLINA-R4TWMPW NFLINA-R6TWMPW 4" FLIN Adjustable, 800lm / 10W, Selectable CCT 6" FLIN Adjustable, 1100lm / 13.5W, Selectable CCT