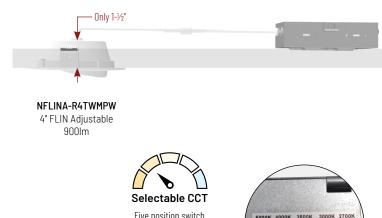

# **FLIN ADJUSTABLE**

## Adjustable Can-less Downlights 25° Tilt & 180° Rotation (No Housing Required!)

**FLIN** adjustable can-less LED downlights feature two-axis rotation with 25° tilt and 180° rotation. 4" and 6" Can-less downlights are easy to install in new construction or remodel applications. Junction box includes a five CCT switch to change the color temperature from 2700K to 5000K.

## **FEATURES**

- · Two sizes and outputs (900lm or 1100lm)
- · 25° Tilt & 180° Rotation
- · No housing required and includes pre-wired junction box
- · Quick disconnect allows for easy installation
- · Junction box includes selectable color temperature switch
- · IC Air-Tight rated
- Five color temperatures in each fixture (2700K, 3000K, 3500K, 4000K or 5000K)
- · 120V input with Triac or ELV dimming
- · cETLus Listed for Wet locations
- · ENERGY STAR certified
- · Certified to the high efficacy requirements of California Title 24 JA8-2022

### FLIN ADJUSTABLE CAN-LESS LED DOWNLIGHTS

DESCRIPTION

NFLINA-R4TWMPW NFLINA-R6TWMPW 4" FLIN Adjustable, 800lm / 10W, Selectable CCT 6" FLIN Adjustable, 1100lm / 13.5W, Selectable CCT