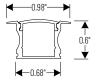

### **PRODUCT IMAGES & DIMENSIONS**

## 4' Deep Recessed Channel for Tape Light

Finish

NATL2-C25A = Aluminum finish

Example: NATL2-C25A = 4' Deep Recessed Channel for Tape Light, Aluminum Finish