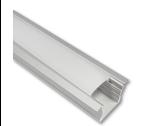

#### PRODUCT DESCRIPTION

4' Deep recessed channel for in-wall accent lighting. Extrusion and diffused lens are field cuttable and end caps are included. Create a linear effect in the wall with various tape light options.

#### **FEATURES**

- · 4' length (field cuttable)
- · Includes diffused lens, end caps and mounting hardware
- · Aluminum finish
- · Compatible with various tape lights
- · Lightweight aluminum
- · Recessed installation

### **PRODUCT IMAGES & DIMENSIONS**