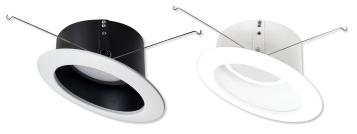

## NLRS-611TWB

6" Slope Reflector Black / White

#### NLRS-611TWW

6" Slope Reflector White / White