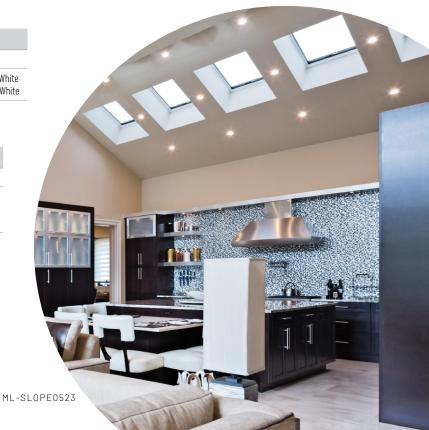

# **6" SLOPED RETROFIT**

Ceiling pitches from 1/12 to 6/12 Selectable CCT • 25° adjustment

Retrofit existing sloped ceiling recessed housings with two trim options and a selectable color temperature switch built-in. 6" downlights produce up to 1200 lumens in five color temperatures. Trim options include a reflector or baffle in black or white finish for new construction or remodel housings.

#### NLRS-611TWW

6" Slope Reflector White / White

## NLRS-611TWW

6" Slope Reflector White / White