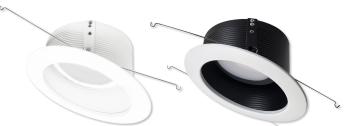

## NLRS-611TWB

6" Slope Reflector Black / White

## NLRS-611TWW

6" Slope Reflector White / White