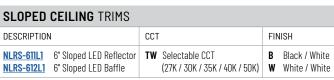

# **6" SLOPED RETROFIT**

Ceiling pitches from 1/12 to 6/12 Selectable CCT • 25° adjustment

Retrofit existing sloped ceiling recessed housings with two trim options and a selectable color temperature switch built-in. 6" downlights produce up to 1200 lumens in five color temperatures. Trim options include a reflector or baffle in black or white finish for new construction or remodel housings.

Ex: NLRS-611L1TWW = 6" Sloped LED Retrofit Reflector, Selectable CCT, White / White

## NLRS-611TWB

6" Slope Reflector Black / White

#### NLRS-611TWW

6" Slope Reflector White / White