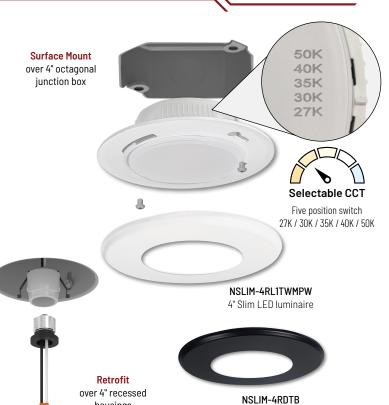

## 4" LED Surface Mount / Retrofit Delivering over 800 lumens

Slim LED surface mount luminaires easily install over 4" octagonal junction boxes. Alternatively an optional retrofit kit is also included to install over 4" recessed housings. Luminaires produce over 800 lumens and include a selectable CCT switch to change the color temperature from 2700K / 3000K / 3500K / 4000K / 5000K.

#### **FEATURES**

- · 4" round trim comes standard with matte powder white finish
- · Delivering over 800 lumens!
- · Fits standard 4" octagonal junction boxes
- · Retrofit kit included for 4" housings
- · Five color temperatures in each fixture! (2700K / 3000K / 3500K / 4000K / 5000K)
- 120V input with Triac or ELV dimming
- cULus listed and classified for indoor wet locations
- **ENERGY STAR certified**

### **SLIM** LED SURFACE MOUNT

DESCRIPTION

NSLIM-4RL1TWMPW 4" SLIM, Matte Powder White finish

#### **OPTIONAL TRIMS**

DESCRIPTION

NSLIM-4RDTB **NSLIM-4RDTS**  Round Face Plate, Black Finish Round Face Plate, Silver Finish

housings

ML-SLIMF0823