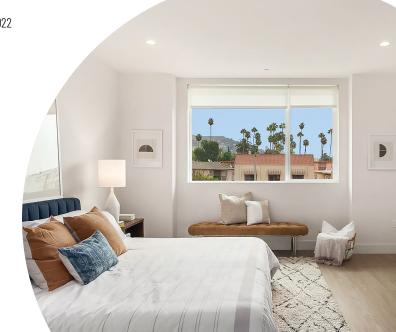

## 4" LED Surface Mount / Retrofit Delivering over 800 lumens

Slim LED surface mount luminaires easily install over 4" octagonal junction boxes. Alternatively an optional retrofit kit is also included to install over 4" recessed housings. Luminaires produce over 800 lumens and include a selectable CCT switch to change the color temperature from 2700K / 3000K / 3500K / 4000K / 5000K.