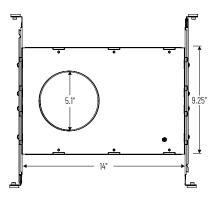

## PRODUCT DESCRIPTION

New construction frame-in with collar can be used to assist installing can-less downlights.

**Mounting:** Bar hangers are adjustable from 13-3/4" to 26" with integral nails. Bar hangers are slotted for T-bar ceiling grids.