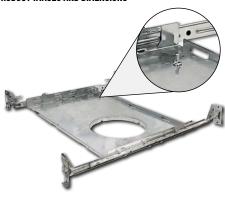

## PRODUCT DESCRIPTION

New construction frame-in with collar can be used to assist installing can-less downlights.

**Mounting:** Bar hangers are adjustable from 13-3/4" to 26" with integral nails. Bar hangers are slotted for T-bar ceiling grids.