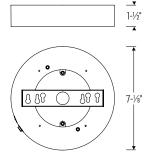

## **PRODUCT IMAGES & DIMENSIONS**

**NSEM-6NDW**Decorative Enclosure <u>without</u> Emergency Driver

## Enclosure without Emergency Driver for 6" ELO & ELO+

Description

NSEM-6NDW = Enclosure without Emergency Driver

Example: NSEM-6NDW = Enclosure without Emergency Driver