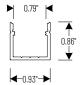

#### PRODUCT DESCRIPTION

4' Deep channel to mount low voltage tape light on a surface. Extrusion and diffused lens are field cuttable and end caps are included.

### **FEATURES**

- · 4' length (field cuttable)
- · Includes diffused lens and end caps
- · Aluminum or white finish
- · Compatible with various tape lights
- · Lightweight aluminum
- · Surface mount installation