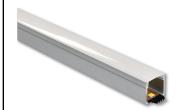

#### PRODUCT DESCRIPTION

4' Deep channel to mount low voltage tape light on a surface. Extrusion and diffused lens are field cuttable and end caps are included.

### **FEATURES**

- · 4' length (field cuttable)
- · Includes diffused lens and end caps
- · Aluminum or white finish
- · Compatible with various tape lights
- · Lightweight aluminum
- · Surface mount installation