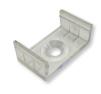

## OPTIONAL ACCESSORY

**NATL-CMC:** Mounting Clips for Channels (Pack of 15)

## **PRODUCT IMAGES & DIMENSIONS**

**NATL-C27A**J-Style Channel for Tape Light, Aluminum Finish

NATL-CMC
Mounting Clips for Channel (Pack of 15)

| 4' J-Style Channel for Tape Light | Optional Accessory                                 |
|-----------------------------------|----------------------------------------------------|
| Finish                            | Description                                        |
| NATL-C27A = Aluminum finish       | NATL-CMC = Mounting Clips for Channel (Pack of 15) |