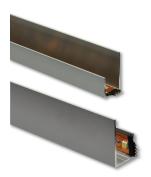

#### PRODUCT DESCRIPTION

4' J-Style channel to mount low voltage tape light on a surface indirectly.

#### **FEATURES**

- · 4' length (field cuttable)
- · Includes diffused lens and end caps
- · Aluminum finish
- · Compatible with various tape lights
- · Lightweight aluminum
- · Surface mount installation

## **PRODUCT IMAGES & DIMENSIONS**

**NATL-C27A**J-Style Channel for Tape Light, Aluminum Finish

NATL-CMC
Mounting Clips for Channel (Pack of 15)

| 4' J-Style Channel for Tape Light | Optional Accessory                                 |
|-----------------------------------|----------------------------------------------------|
| Finish                            | Description                                        |
| NATL-C27A = Aluminum finish       | NATL-CMC = Mounting Clips for Channel (Pack of 15) |