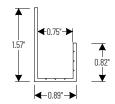

## **PRODUCT IMAGES & DIMENSIONS**

**NATL-C27A**J-Style Channel for Tape Light, Aluminum Finish

NATL-CMC
Mounting Clips for Channel (Pack of 15)

| 4' J-Style Channel for Tape Light | Optional Accessory                                 |
|-----------------------------------|----------------------------------------------------|
| Finish                            | Description                                        |
| NATL-C27A = Aluminum finish       | NATL-CMC = Mounting Clips for Channel (Pack of 15) |