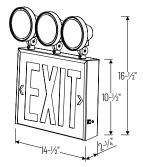

# PRODUCT IMAGES AND DIMENSIONS

# **Steel Body NYC Approved Emergency Lights**

NEX-751LED/R3 = NYC Approved Steel LED Exit with (3) 1W Adjustable Heads, Battery Backup, Red

Example: **NEX-751-LED/R3** = NYC Approved Steel LED Exit with (3) 1W Adjustable Heads, Battery Backup, Red