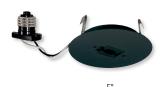

## NT-374

4" Track Monopoint Retrofit Kit

| Туре        |  |
|-------------|--|
| Project     |  |
| Catalog No. |  |
| Notes       |  |

## PRODUCT DESCRIPTION

Retrofit kit converts 4" recessed housing into monopoint for track head.

**Mounting:** Three steel, spring mounting blades allow for easy and secure mounting in most 4" housings.

ELECTRICAL Input Voltage: 120V Wattage: 250W max. Weight: 5 lbs. max.