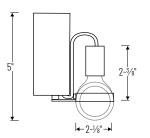

## PRODUCT IMAGES AND DIMENSIONS

| MR16 | V- | lec | Gimba | I Style | Low | Voltage | Track |
|------|----|-----|-------|---------|-----|---------|-------|
|      |    |     |       |         |     |         |       |