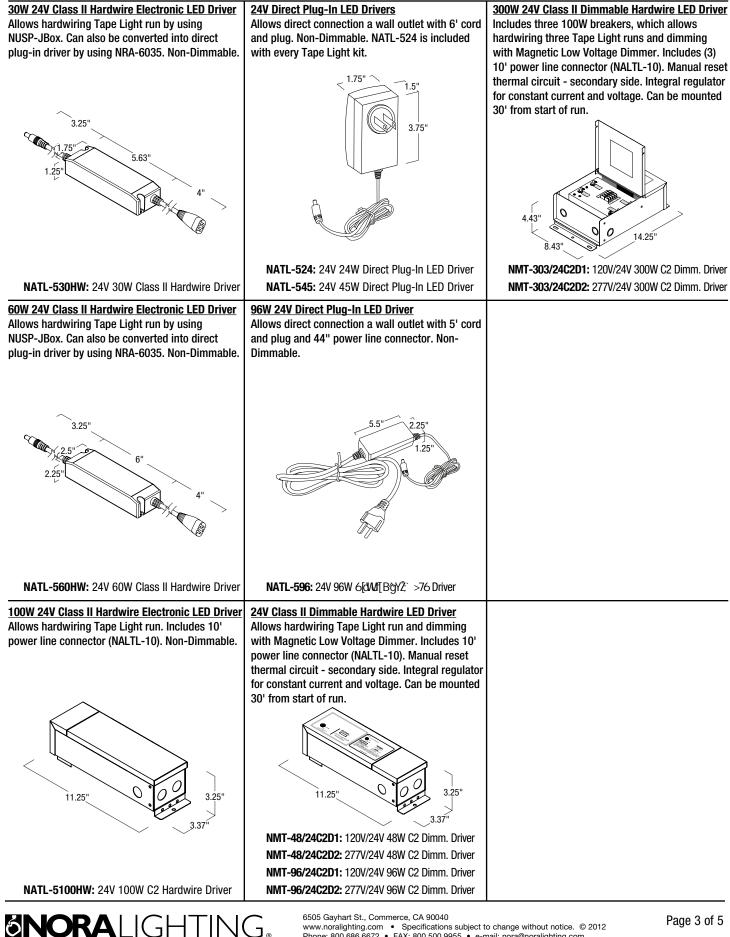

# 24V Standard LED Tape Light Drivers

6505 Gavhart St., Commerce, CA 90040 www.noralighting.com • Specifications subject to change without notice. © 2012 Phone: 800.686.6672 • FAX: 800.500.9955 • e-mail: nora@noralighting.com

## ACCESSORIES

| Item Number    | Description                                                                                                                                                                                                 |  |  |  |  |
|----------------|-------------------------------------------------------------------------------------------------------------------------------------------------------------------------------------------------------------|--|--|--|--|
| NATL-202       | 2" Interconnection Cable                                                                                                                                                                                    |  |  |  |  |
| NATL-206       | 6" Interconnection Cable                                                                                                                                                                                    |  |  |  |  |
| NATL-218       | 18" Interconnection Cable                                                                                                                                                                                   |  |  |  |  |
| NATL-236       | 36" Interconnection Cable                                                                                                                                                                                   |  |  |  |  |
| NATL-272       | 72" Interconnection Cable                                                                                                                                                                                   |  |  |  |  |
| NATL-300       | "Y" Splitter Cable                                                                                                                                                                                          |  |  |  |  |
| NATL-301       | "X" Splitter Cable                                                                                                                                                                                          |  |  |  |  |
| NATL-401       | Clear Acrylic Mounting Clips (Pack of 15)                                                                                                                                                                   |  |  |  |  |
| NATL-403       | End Cap                                                                                                                                                                                                     |  |  |  |  |
| NATL-420B      | 4' Plastic Channel, Black                                                                                                                                                                                   |  |  |  |  |
| NATL-420W      | 4' Plastic Channel, White                                                                                                                                                                                   |  |  |  |  |
| NATL-509       | 9" 24V Power Line Interconnector                                                                                                                                                                            |  |  |  |  |
| NATL-511       | 11" 24V Power Line Interconnector with Switch                                                                                                                                                               |  |  |  |  |
| LED DRIVERS    |                                                                                                                                                                                                             |  |  |  |  |
|                | HARDWIRE DRIVERS                                                                                                                                                                                            |  |  |  |  |
| Item Number    |                                                                                                                                                                                                             |  |  |  |  |
|                | Description                                                                                                                                                                                                 |  |  |  |  |
| NATL-530HW     | 24V 30W Class II Hardwired LED Driver (Requires NUSP-JBox or NRA-6035)                                                                                                                                      |  |  |  |  |
| NATL-560HW     | 24V 60W Class II Hardwired LED Driver (Requires NUSP-JBox or NRA-6035)                                                                                                                                      |  |  |  |  |
| NATL-5100HW    | 24V 100W Class II Hardwired Electronic LED Driver                                                                                                                                                           |  |  |  |  |
| NMT-48/24C2D1  | 120V/24V 48W Dimmable Class II Remote Hardwire Magnetic Driver w/ Regulate                                                                                                                                  |  |  |  |  |
| NMT-48/24C2D2  | 277V/24V 48W Dimmable Class II Remote Hardwire Magnetic Driver w/ Regulate                                                                                                                                  |  |  |  |  |
|                | IMT-96/24C2D1         120V/24V 96W Dimmable Class II Remote Hardwire Magnetic Driver w/ Regulate           IMT-96/24C2D2         277V/24V 96W Dimmable Class II Remote Hardwire Magnetic Driver w/ Regulate |  |  |  |  |
|                |                                                                                                                                                                                                             |  |  |  |  |
|                | 120V/24V 300W Dimmable Class II Remote Hardwire Magnetic Driver w/Regulate                                                                                                                                  |  |  |  |  |
| NMT-303/24C2D2 | 277V/24V 300W Dimmable Class II Remote Hardwire Magnetic Driver w/Regulato                                                                                                                                  |  |  |  |  |
|                | PLUG-IN DRIVERS                                                                                                                                                                                             |  |  |  |  |
| NATL-524       | 24V 24W Direct Plug-In LED Driver                                                                                                                                                                           |  |  |  |  |
| NATL-545       | 24V 45W Direct Plug-In LED Driver                                                                                                                                                                           |  |  |  |  |
| NATL-596       | 24V 96W Class II Plug-In Electronic LED Driver                                                                                                                                                              |  |  |  |  |
|                | DRIVER ACCESSORIES                                                                                                                                                                                          |  |  |  |  |
| NALTL-10       | Replacement 10' Power Line Connector for NMT Series & NATL-5100HW                                                                                                                                           |  |  |  |  |
| NALTL-30       | Replacement 30' Power Line Connector for NMT Series & NATL-5100HW                                                                                                                                           |  |  |  |  |
| NATL-415       | Low Voltage Splice Box                                                                                                                                                                                      |  |  |  |  |
| NRA-125/6      | 6" Extension Cord for NATL-530HW & NATL-560HW                                                                                                                                                               |  |  |  |  |
| NRA-125/12     | 12" Extension Cord for NATL-530HW & NATL-560HW                                                                                                                                                              |  |  |  |  |
| NRA-125/18     | 18" Extension Cord for NATL-530HW & NATL-560HW                                                                                                                                                              |  |  |  |  |
| NRA-125/72     | 72" Extension Cord for NATL-530HW & NATL-560HW                                                                                                                                                              |  |  |  |  |
| NRA-6035W/6    | 6' Cord and Plug for NATL-530HW & NATL-560HW                                                                                                                                                                |  |  |  |  |
| NRA-6035W/10   | 10' Cord and Plug for NATL-530HW & NATL-560HW                                                                                                                                                               |  |  |  |  |
| NUSP-JBox      | Junction Box required for hardwiring NATL-530HW & NATL-560HW                                                                                                                                                |  |  |  |  |