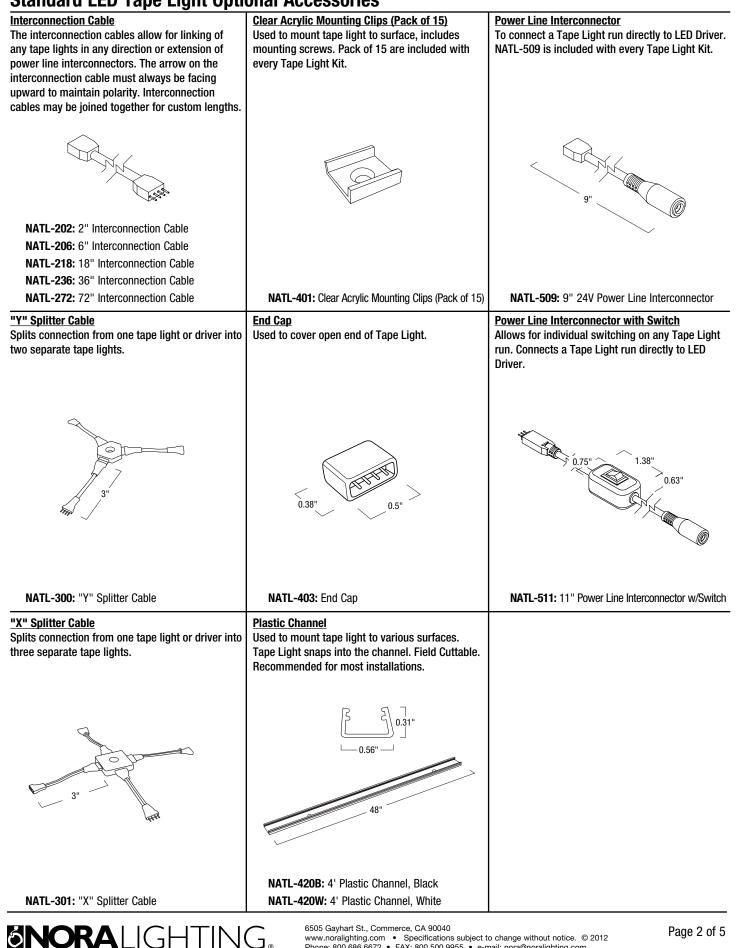

# Standard LED Tape Light Optional Accessories

## ACCESSORIES

| Item Number    | Description                                                                                                                                                                                                 |  |  |  |  |
|----------------|-------------------------------------------------------------------------------------------------------------------------------------------------------------------------------------------------------------|--|--|--|--|
| NATL-202       | 2" Interconnection Cable                                                                                                                                                                                    |  |  |  |  |
| NATL-206       | 6" Interconnection Cable                                                                                                                                                                                    |  |  |  |  |
| NATL-218       | 18" Interconnection Cable                                                                                                                                                                                   |  |  |  |  |
| NATL-236       | 36" Interconnection Cable                                                                                                                                                                                   |  |  |  |  |
| NATL-272       | 72" Interconnection Cable                                                                                                                                                                                   |  |  |  |  |
| NATL-300       | "Y" Splitter Cable                                                                                                                                                                                          |  |  |  |  |
| NATL-301       | "X" Splitter Cable                                                                                                                                                                                          |  |  |  |  |
| NATL-401       | Clear Acrylic Mounting Clips (Pack of 15)                                                                                                                                                                   |  |  |  |  |
| NATL-403       | End Cap                                                                                                                                                                                                     |  |  |  |  |
| NATL-420B      | 4' Plastic Channel, Black                                                                                                                                                                                   |  |  |  |  |
| NATL-420W      | 4' Plastic Channel, White                                                                                                                                                                                   |  |  |  |  |
| NATL-509       | 9" 24V Power Line Interconnector                                                                                                                                                                            |  |  |  |  |
| NATL-511       | 11" 24V Power Line Interconnector with Switch                                                                                                                                                               |  |  |  |  |
| LED DRIVERS    |                                                                                                                                                                                                             |  |  |  |  |
|                | HARDWIRE DRIVERS                                                                                                                                                                                            |  |  |  |  |
| Item Number    |                                                                                                                                                                                                             |  |  |  |  |
|                | Description                                                                                                                                                                                                 |  |  |  |  |
| NATL-530HW     | 24V 30W Class II Hardwired LED Driver (Requires NUSP-JBox or NRA-6035)                                                                                                                                      |  |  |  |  |
| NATL-560HW     | 24V 60W Class II Hardwired LED Driver (Requires NUSP-JBox or NRA-6035)                                                                                                                                      |  |  |  |  |
| NATL-5100HW    | 24V 100W Class II Hardwired Electronic LED Driver                                                                                                                                                           |  |  |  |  |
| NMT-48/24C2D1  | 120V/24V 48W Dimmable Class II Remote Hardwire Magnetic Driver w/ Regulate                                                                                                                                  |  |  |  |  |
| NMT-48/24C2D2  | 277V/24V 48W Dimmable Class II Remote Hardwire Magnetic Driver w/ Regulate                                                                                                                                  |  |  |  |  |
|                | IMT-96/24C2D1         120V/24V 96W Dimmable Class II Remote Hardwire Magnetic Driver w/ Regulate           IMT-96/24C2D2         277V/24V 96W Dimmable Class II Remote Hardwire Magnetic Driver w/ Regulate |  |  |  |  |
|                |                                                                                                                                                                                                             |  |  |  |  |
|                | 120V/24V 300W Dimmable Class II Remote Hardwire Magnetic Driver w/Regulate                                                                                                                                  |  |  |  |  |
| NMT-303/24C2D2 | 277V/24V 300W Dimmable Class II Remote Hardwire Magnetic Driver w/Regulato                                                                                                                                  |  |  |  |  |
|                | PLUG-IN DRIVERS                                                                                                                                                                                             |  |  |  |  |
| NATL-524       | 24V 24W Direct Plug-In LED Driver                                                                                                                                                                           |  |  |  |  |
| NATL-545       | 24V 45W Direct Plug-In LED Driver                                                                                                                                                                           |  |  |  |  |
| NATL-596       | 24V 96W Class II Plug-In Electronic LED Driver                                                                                                                                                              |  |  |  |  |
|                | DRIVER ACCESSORIES                                                                                                                                                                                          |  |  |  |  |
| NALTL-10       | Replacement 10' Power Line Connector for NMT Series & NATL-5100HW                                                                                                                                           |  |  |  |  |
| NALTL-30       | Replacement 30' Power Line Connector for NMT Series & NATL-5100HW                                                                                                                                           |  |  |  |  |
| NATL-415       | Low Voltage Splice Box                                                                                                                                                                                      |  |  |  |  |
| NRA-125/6      | 6" Extension Cord for NATL-530HW & NATL-560HW                                                                                                                                                               |  |  |  |  |
| NRA-125/12     | 12" Extension Cord for NATL-530HW & NATL-560HW                                                                                                                                                              |  |  |  |  |
| NRA-125/18     | 18" Extension Cord for NATL-530HW & NATL-560HW                                                                                                                                                              |  |  |  |  |
| NRA-125/72     | 72" Extension Cord for NATL-530HW & NATL-560HW                                                                                                                                                              |  |  |  |  |
| NRA-6035W/6    | 6' Cord and Plug for NATL-530HW & NATL-560HW                                                                                                                                                                |  |  |  |  |
| NRA-6035W/10   | 10' Cord and Plug for NATL-530HW & NATL-560HW                                                                                                                                                               |  |  |  |  |
| NUSP-JBox      | Junction Box required for hardwiring NATL-530HW & NATL-560HW                                                                                                                                                |  |  |  |  |