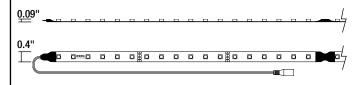

## **DIMENSIONS**

Length: 16' Width: 0.4" Depth: 0.09"

## **PRODUCT DESCRIPTION**

LED Tape Light is a perfect solution for your LED linear lighting needs. This energy efficient and very low profile LED Tape is great for use in cove lighting, architectural enhancements, under cabinet or many more discreet locations. Available in a roll, kit, or sections. Each roll or kit comes with (16) 12" sections linked together.

### CONSTRUCTION

The tape can be cut every 6 LEDs at marked intervals, cutting does not effect circuit. LED Tape Light is also separable every 12", simply separate pieces as this eliminates soldering when using partial rolls.