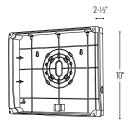

## PRODUCT IMAGES AND DIMENSIONS

**NX-603-LED** LED Exit SIgn with Battery Backup

— 12-½" —

NEG-60

Wet Location Enclosure

| Thermoplastic LED Exit Signs                                                                         | Accessories                     |
|------------------------------------------------------------------------------------------------------|---------------------------------|
| Letter Color / Housing Color                                                                         | Description                     |
| NX-603-LED/G = Green Letters / White Housing (Discontinued, direct replacement: <u>NX-603D-LED</u> ) | NEXL-R = Spare Red Lens         |
| NX-603-LED/BG = Green Letters / Black Housing                                                        | NEG-60 = Wet Location Enclosure |
| NX-603-LED/R = Red Letters / Black Housing                                                           |                                 |
| NX-603-LED/BR = Red Letters / Black Housing                                                          |                                 |
| <b>IN OUD LED DI</b> - Ned Editors / Black Hoddling                                                  |                                 |