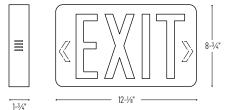

#### BODY

- + 12-1/8" Width X 8-3/4" Height X 1-3/4" Depth
- Injection-molded thermoplastic housing
- Black or white housing finish

## PRODUCT IMAGES AND DIMENSIONS

**NX-603-LED** LED Exit SIgn with Battery Backup

— 12-½" —

NEG-60

Wet Location Enclosure

| Thermoplastic LED Exit Signs                                                                         | Accessories                     |
|------------------------------------------------------------------------------------------------------|---------------------------------|
| Letter Color / Housing Color                                                                         | Description                     |
| NX-603-LED/G = Green Letters / White Housing (Discontinued, direct replacement: <u>NX-603D-LED</u> ) | NEXL-R = Spare Red Lens         |
| NX-603-LED/BG = Green Letters / Black Housing                                                        | NEG-60 = Wet Location Enclosure |
| NX-603-LED/R = Red Letters / Black Housing                                                           |                                 |
| NX-603-LED/BR = Red Letters / Black Housing                                                          |                                 |
| <b>IN OUD LED DI</b> - Ned Editors / Black Hoddling                                                  |                                 |