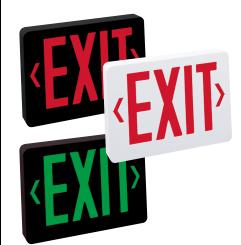

## PRODUCT IMAGES AND DIMENSIONS

**NX-603-LED** LED Exit SIgn with Battery Backup

— 12-½" —

NEG-60

Wet Location Enclosure

| Thermoplastic LED Exit Signs                                                                         | Accessories                     |
|------------------------------------------------------------------------------------------------------|---------------------------------|
| Letter Color / Housing Color                                                                         | Description                     |
| NX-603-LED/G = Green Letters / White Housing (Discontinued, direct replacement: <u>NX-603D-LED</u> ) | NEXL-R = Spare Red Lens         |
| NX-603-LED/BG = Green Letters / Black Housing                                                        | NEG-60 = Wet Location Enclosure |
| NX-603-LED/R = Red Letters / Black Housing                                                           |                                 |
| NX-603-LED/BR = Red Letters / Black Housing                                                          |                                 |
| <b>IN OUD LED DI</b> - Ned Editors / Black Hoddling                                                  |                                 |

Example: NX-603-LED/R = Thermoplastic LED Exit Sign, Battery Backup, Red Letters / White Housing

NORA