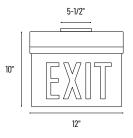

# PRODUCT IMAGES AND DIMENSIONS

| NYC Approved LED Edge-Lit Exit Sign with Adjustable Housing |                   |                                                                      | Uptional Accessories |                                                                          |
|-------------------------------------------------------------|-------------------|----------------------------------------------------------------------|----------------------|--------------------------------------------------------------------------|
| Series                                                      | Letter Color      | Panel Style                                                          | Finish               | Description                                                              |
| NX-822-LED = Battery Backup                                 | <b>R</b> = 8" Red | 1C = Single Face / Clear Acrylic 2M = Double Face / Mirrored Acrylic | A = Natural Aluminum | NEXC-R = Replacement Red Chevrons NEB-NICAD = Replacement Ni-Cad Battery |