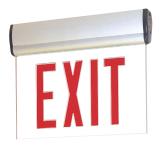

# PRODUCT DESCRIPTION

Architectural acrylic edge-lit sign for applications requiring low-profile, yet decorative appearance. Uses included, but are not limited to museums, galleries, office building lobbies, etc. Incorporates 25+ year LED source. Letters available in either green or red color.

#### FACE

Edge-lit Exit is available in either single or double face. Face is constructed with 0.40 clear acrylic with rounded and finished edge for attractive appearance. Face contains  $8^{\circ}$  high and  $3/4^{\circ}$  thick red lettering inside face to comply with NY/ ETL/NFPA requirements. Reflective stick-on chevrons provided and are applied to rear of panel in order for light to reflect off the inner face of the chevron tape to provide a similiar effect as the lettering embedded inside the acrylic. Face can be adjusted in the field from  $0^{\circ}$  to  $90^{\circ}$  for wall, ceiling or sloped applications.

#### MOUNTING

Wall, side or ceiling mount. Canopy and mounting hardware included.