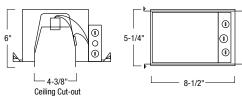

#### NSR-404QAT

| LINE VULTAGE |             |                               |             |                                |
|--------------|-------------|-------------------------------|-------------|--------------------------------|
|              | Item Number | Installation Type             | Lamp        | Dimensions                     |
|              | NS-401QAT   | Non-IC Air-Tight New Const.   | 50W R/PAR20 | W: 5-5/8" L: 8-1/2" H: 5-5/8"  |
|              | NSIC-401QAT | IC Air-Tight New Construction | 50W R/PAR20 | W: 5-1/4" L: 8-1/2" H: 6-3/8"  |
|              | NSR-404QAT  | Non-IC Air-Tight Remodel      | 50W R/PAR20 | W: 4-1/4" L: 11-1/4" H: 5-5/8" |
| Ī            |             |                               |             |                                |