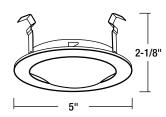

# **NS-25**

# **Frosted Dome Lens with Metal Trim**

### TRIM DIMENSIONS



Trim OD: 5" Height: 2-1/8"

### **FEATURES**

**Trim** 

High grade frosted dome lens attached to metal trim.

#### Mounting

Trim includes three trim clips that securely mount trim in housing.

### **Compatible Housings**

Compatible with Line Voltage housings.

See individual specification sheets for more information.

#### Lamp

Line Voltage

50W R20/PAR20 Max. (NS-401QAT; NSIC-401QAT; NSR-404QAT)

### **Labels and Listings**

cULus Listed for Wet Location when used with compatible housing.

# **BNORA**LIGHTING.

# Туре

**Project** 

Catalog No.

Lamp/Wattage

### **HOUSING DIMENSIONS**



#### NSIC-401QAT



#### NSR-404QAT



## **Frosted Dome Lens with Metal Trim**

NS-25B: Frosted Dome Lens with Black Metal Trim

NS-25BZ: Frosted Dome Lens with Bronze Metal Trim

NS-25C: Frosted