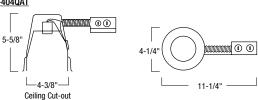

#### NSR-404QAT

| LINE VULTAGE |             |                               |             |                                |
|--------------|-------------|-------------------------------|-------------|--------------------------------|
|              | Item Number | Installation Type             | Lamp        | Dimensions                     |
|              | NS-401QAT   | Non-IC Air-Tight New Const.   | 50W R/PAR20 | W: 5-5/8" L: 8-1/2" H: 5-5/8"  |
|              | NSIC-401QAT | IC Air-Tight New Construction | 50W R/PAR20 | W: 5-1/4" L: 8-1/2" H: 6-3/8"  |
|              | NSR-404QAT  | Non-IC Air-Tight Remodel      | 50W R/PAR20 | W: 4-1/4" L: 11-1/4" H: 5-5/8" |
| Ī            |             |                               |             |                                |