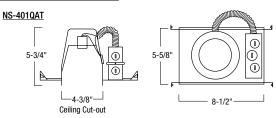

#### NSIC-401QAT

| LINE VULTAGE |             |                               |             |                                |
|--------------|-------------|-------------------------------|-------------|--------------------------------|
|              | Item Number | Installation Type             | Lamp        | Dimensions                     |
|              | NS-401QAT   | Non-IC Air-Tight New Const.   | 50W R/PAR20 | W: 5-5/8" L: 8-1/2" H: 5-5/8"  |
|              | NSIC-401QAT | IC Air-Tight New Construction | 50W R/PAR20 | W: 5-1/4" L: 8-1/2" H: 6-3/8"  |
|              | NSR-404QAT  | Non-IC Air-Tight Remodel      | 50W R/PAR20 | W: 4-1/4" L: 11-1/4" H: 5-5/8" |
| Ī            |             |                               |             |                                |