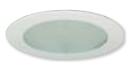

## **PRODUCT IMAGES & DIMENSIONS**

NS-26W

# 4" Frosted Lens with Metal Trim Compatible Housings

Catalog No.

NS-26W = 4" Frosted Lens with White Metal Trim

Catalog No.

NS-4010AT = Non-IC Air-Tight New Construction / 50W max
NSIC-4010AT = IC Air-Tight New Construction / 50W max
NS-4010AT/IC = IC Air-Tight New Construction / 15W max
NSR-4040AT = Non-IC Air-Tight Remodel / 50W max
NSRIC-4040AT = IC Air-Tight Remodel / 50W max