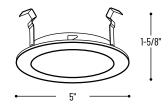

## **PRODUCT IMAGES & DIMENSIONS**

NS-26W

# 4" Frosted Lens with Metal Trim Compatible Housings

Catalog No.

NS-26W = 4" Frosted Lens with White Metal Trim

Catalog No.

NS-4010AT = Non-IC Air-Tight New Construction / 50W max
NSIC-4010AT = IC Air-Tight New Construction / 50W max
NS-4010AT/IC = IC Air-Tight New Construction / 15W max
NSR-4040AT = Non-IC Air-Tight Remodel / 50W max
NSRIC-4040AT = IC Air-Tight Remodel / 50W max