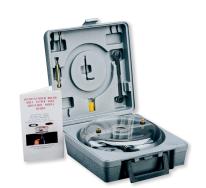

## PRODUCT DESCRIPTION

Hole cutter attaches to hand drill or drill press (not included). Package includes all parts needed to cut through various materials and thicknesses. An axle allows the cut out diameter to be changed prior to use and basket catches debris to protect end user.

## PRODUCT IMAGE