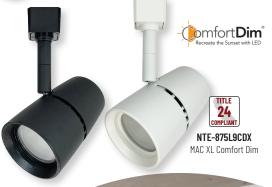

Example: NTE-870L930X10S - MAC LED Track Head, 800lm, 3000K / 90 CRI, Silver finish

| MAC XL LED TRACK HEAD, UP TO 1200LM |                                                                                          |                                                                            |                                       |  |
|-------------------------------------|------------------------------------------------------------------------------------------|----------------------------------------------------------------------------|---------------------------------------|--|
| SERIES / LUMENS                     | CCT / CRI                                                                                | FINISH                                                                     | ADAPTER                               |  |
| NTE-875L 1250lm                     | 927X 2700K / 90 CRI<br>930X 3000K / 90 CRI<br>935X 3500K / 90 CRI<br>940X 4000K / 90 CRI | 18B         Black           18S         Silver           18W         White | (blank) H-Style /J J-Style /L L-Style |  |
| <u>NTE-875L</u> 1000lm              | <b>9CDX</b> Comfort Dim (3000K~1800K)                                                    | <b>15B</b> Black <b>15W</b> White                                          | (blank) H-Style /J J-Style /L L-Style |  |

Example: NTE-875L940X18B - MAC XL LED Track Head, 1250lm, 4000K / 90 CRI, Black finish

ML-MACF0721