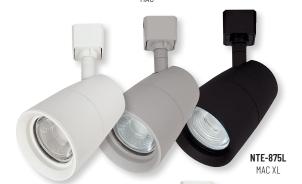

Example: NTE-870L930X10S - MAC LED Track Head, 800lm, 3000K / 90 CRI, Silver finish

| MAC XL LED TRACK HEAD, UP TO 1200LM |                                                                                          |                                                                            |                                       |  |
|-------------------------------------|------------------------------------------------------------------------------------------|----------------------------------------------------------------------------|---------------------------------------|--|
| SERIES / LUMENS                     | CCT / CRI                                                                                | FINISH                                                                     | ADAPTER                               |  |
| NTE-875L 1250lm                     | 927X 2700K / 90 CRI<br>930X 3000K / 90 CRI<br>935X 3500K / 90 CRI<br>940X 4000K / 90 CRI | 18B         Black           18S         Silver           18W         White | (blank) H-Style /J J-Style /L L-Style |  |
| <u>NTE-875L</u> 1000lm              | <b>9CDX</b> Comfort Dim (3000K~1800K)                                                    | <b>15B</b> Black <b>15W</b> White                                          | (blank) H-Style /J J-Style /L L-Style |  |

Example: NTE-875L940X18B - MAC XL LED Track Head, 1250lm, 4000K / 90 CRI, Black finish

ML-MACF0721