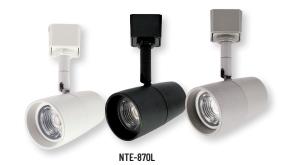

| MAC LED TRACK HEAD, 700LM |                                                                                          |                                      |                                       |  |
|---------------------------|------------------------------------------------------------------------------------------|--------------------------------------|---------------------------------------|--|
| SERIES / LUMENS           | CCT / CRI                                                                                | FINISH                               | ADAPTER                               |  |
| NTE-870L 800lm            | 927X 2700K / 90 CRI<br>930X 3000K / 90 CRI<br>935X 3500K / 90 CRI<br>940X 4000K / 90 CRI | 10B Black<br>10S Silver<br>10W White | (blank) H-Style /J J-Style /L L-Style |  |

Example: NTE-870L930X10S - MAC LED Track Head, 800lm, 3000K / 90 CRI, Silver finish

| MAC XL LED TRACK HEAD, UP TO 1200LM |                                                                                          |                                                                            |                                       |  |
|-------------------------------------|------------------------------------------------------------------------------------------|----------------------------------------------------------------------------|---------------------------------------|--|
| SERIES / LUMENS                     | CCT / CRI                                                                                | FINISH                                                                     | ADAPTER                               |  |
| NTE-875L 1250lm                     | 927X 2700K / 90 CRI<br>930X 3000K / 90 CRI<br>935X 3500K / 90 CRI<br>940X 4000K / 90 CRI | 18B         Black           18S         Silver           18W         White | (blank) H-Style /J J-Style /L L-Style |  |
| <u>NTE-875L</u> 1000lm              | <b>9CDX</b> Comfort Dim (3000K~1800K)                                                    | <b>15B</b> Black <b>15W</b> White                                          | (blank) H-Style /J J-Style /L L-Style |  |