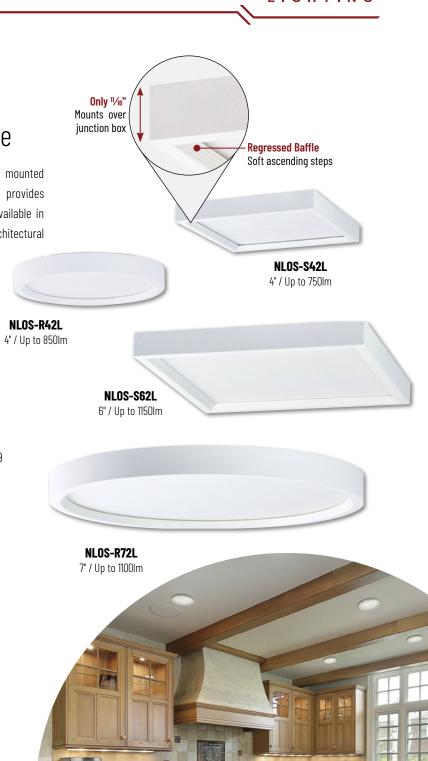

## **SURF** 4" to 7" LED Surface Mount Regressed Embedded Light Guide

SURF LED luminaires are a superior solution for minimalistic surface mounted lighting. The unique light guide and embedded honeycomb lens provides comfortable glare free lighting not found in other surface mounts. Available in round or square with sharp corners and regressed baffle, providing an architectural look for general lighting applications.

## FEATURES

- $\cdot$  Only 11/16" thick
- Available in round or square sizes
- 750 to 1150 delivered lumens
- 120V input; Triac or ELV dimming
- Dedicated CCT (27K, 30K, 35K, 40K or 50K) @ 90+ CRI
- · Regressed light guide with embedded honeycomb lens
- Even illumination while reducing glare
- · Certified to high efficacy requirements of California Title 24 JA8-2019
- · 5-Year limited warranty
- ENERGY STAR certified
- cULus Listed for Wet Locations

| SURF 4" TO 7" LED SURFACE MOUNT        |                                                           |                   |                                           |        |    |       |
|----------------------------------------|-----------------------------------------------------------|-------------------|-------------------------------------------|--------|----|-------|
| SIZE / LUMENS                          |                                                           | COLOR TEMPERATURE |                                           | FINISH |    |       |
| NLOS-S42L 4" Squa<br>NLOS-R72L 7" Roun | re / Up to 7501m<br>d / Up to 11001m<br>re / Up to 11501m | 30                | 2700K<br>3000K<br>3500K<br>4000K<br>5000K |        | ww | White |