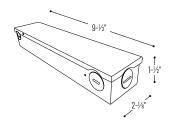

## **PRODUCT IMAGES & DIMENSIONS**

NATLED-5040HW 24V Constant Voltage Dimmable Hardwire Electronic Driver

NALTL-10 / NALTL-30 Power Line Connector (10' included)

NATL-302W Power Line Splitter