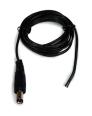

**OPTIONAL ACCESSORIES** 

NALTL-10: 10' Power Line Connector (included)

NALTL-30: 30' Power Line Connector

NATL-302W: Power Line Splitter, white cable. Splits power line connector into two separate connections.

## **PRODUCT IMAGES & DIMENSIONS**

NATLED-5040HW 24V Constant Voltage Dimmable Hardwire Electronic Driver

NALTL-10 / NALTL-30 Power Line Connector (10' included)

NATL-302W Power Line Splitter

## 24V Constant Voltage Dimmable Hardwire Electronic Driver

Output Voltage / Wattage

**NATLED-5040HW** = 24V Ouput / 40W

**Optional Accessories** 

Description

NALTL-10 = 10' Power Line Connector (included w/each driver)