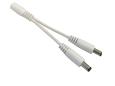

**OPTIONAL ACCESSORIES** 

NALTL-10: 10' Power Line Connector (included)

NALTL-30: 30' Power Line Connector

NATL-302W: Power Line Splitter, white cable. Splits power line connector into two separate connections.

## **PRODUCT IMAGES & DIMENSIONS**

NATLED-5040HW 24V Constant Voltage Dimmable Hardwire Electronic Driver

NALTL-10 / NALTL-30 Power Line Connector (10' included)

NATL-302W Power Line Splitter

NALTL-30 = 30' Power Line Connector NATL-302W = Power Line Splitter, White

Example: NATLED-5040W = 24V 40W Constant Voltage Dimmable Hardwire Electronic Driver