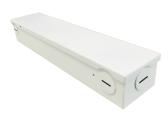

# NATLED-5040HW

24V Constant Voltage Dimmable Hardwire Electronic Driver

Source: 120V Input / 24V Output

#### PRODUCT DESCRIPTION

24V enclosed dimmable driver to be used with Nora Lighting's 24 Volt systems.

## **PRODUCT IMAGES & DIMENSIONS**

NATLED-5040HW 24V Constant Voltage Dimmable Hardwire Electronic Driver

NALTL-10 / NALTL-30 Power Line Connector (10' included)

NATL-302W Power Line Splitter