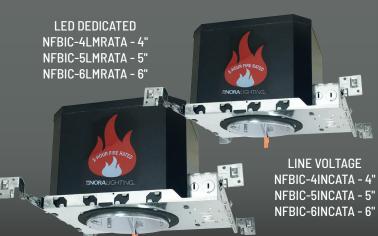

## REDESIGNED 2-HOUR FIRE-RATED HOUSINGS FROM NORA LIGHTING

- · LED Dedicated and Line Voltage
- · 4", 5", 6" Apertures
- · Lightweight 5.2 lbs
- · Double Wall with Non-Combustible Fiber Insulation
- · Compatible with LED Retrofit and Surface Mount Luminaires
- · 2-Hour Fire Rated
- · Air-Tight and IC Rated