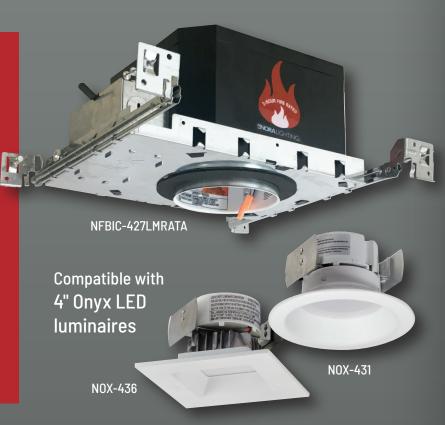

## 4" SHALLOW FIREBOX

## 2-HOUR FIRE RATED HOUSING · 4-13/16" HEIGHT

- Shallow and Lightweight
   Only 4-13/16" deep and 4.3 lbs.

   Accomodates deep 4" Onyx series LED luminaires up to 900 lumens
- Double Wall with Non-Combustible Fiber Insulation
   Prevents passage of flames, toxic gases and ignitable gases into ceiling plenum and sound dampening between floors
- Specification Grade
   Suitable for commercial, multi-family and residential new construction applications
- 2-Hour Fire Rated
   cULus Listed for Wet Locations
   cULus Classified Two-Hour Fire Rated
   Air-Tight and IC Rated