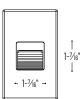

# LISTINGS AND WARRANTY

- $\cdot$  cETLus Listed for Wet Location
- 5-Year Limited Warranty

PRODUCT IMAGES AND DIMENSIONS

- 1.73" -

Type

Project

Notes

Catalog No.

4-1/2"

NSW-720BZ Bronze

NSW-720DBZ Deep Bronze

NSW-720W White

| Catalog No.                                                         | Color Temperature / CRI | Finish             |
|---------------------------------------------------------------------|-------------------------|--------------------|
| <b>NSW-720</b> = Ari LED Step Light with Interchangeable Face Plate | /30 = 3000K / 90 CRI    | B = Black          |
|                                                                     |                         | BN = Brushed Nicke |
|                                                                     |                         | BZ = Bronze        |
|                                                                     |                         | W = White          |
|                                                                     | /40 = 4000K / 90 CRI    | BN = Brushed Nicke |
|                                                                     |                         | DBZ = Deep Bronze  |
|                                                                     |                         | W = White          |