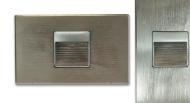

#### SPECIFICATION

Construction: Sturdy 0.09" die-cast aluminum face plate and housing.

Mounting: Easily installs in a standard single gang switch box with minimum inner compartment size of 2" x 3.8" x 1.8" (width x length x depth). Mounts either horizontally or vertically in the single gang box (pre-installed in horizontal position). Face Plate: Powder coated or brushed nickel die-cast aluminum. Interchangeable face plate allows for step light to be mounted horizontally or vertically. Face plate is available in black, brushed nickel, bronze, deep bronze or white finishes.