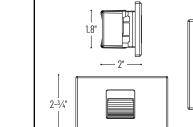

#### SPECIFICATION

Construction: Sturdy 0.09" die-cast aluminum face plate and housing.

Mounting: Easily installs in a standard single gang switch box with minimum inner compartment size of 2" x 3.8" x 1.8" (width x length x depth). Mounts either horizontally or vertically in the single gang box (pre-installed in horizontal position). Face Plate: Powder coated or brushed nickel die-cast aluminum. Interchangeable face plate allows for step light to be mounted horizontally or vertically. Face plate is available in black, brushed nickel, bronze, deep bronze or white finishes.

# LISTINGS AND WARRANTY

- $\cdot$  cETLus Listed for Wet Location
- 5-Year Limited Warranty

PRODUCT IMAGES AND DIMENSIONS

- 1.73" -

Type

Project

Notes

Catalog No.