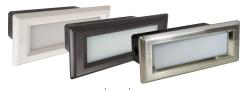

## 8" Die-Cast Aluminum Face Plates

Architectural LED step lights with die-cast aluminum face plates. Brick LED step lights can be used indoors or outdoors to efficiently illuminate a change in elevation, provide a path of light, light a staircase or act as a safety night light. The architectural louverd and shroud diecast aluminum face plate creates a beautiful non-glaresource of LED light to guide the way. Brick LED step lights are available in horizontal louver, shroud and lensed face plates in brushed nickel, bronze or white finish.

(shown with NSW-800 housing)

Lensed (shown with NSW-800 housing)

Shroud (shown with NSW-800 housing)

Louver with Housing and 24-1/2" Adjustable Bar Hangers