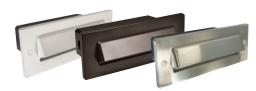

## 8" Die-Cast Aluminum Face Plates

Architectural LED step lights with die-cast aluminum face plates. Brick LED step lights can be used indoors or outdoors to efficiently illuminate a change in elevation, provide a path of light, light a staircase or act as a safety night light. The architectural louverd and shroud diecast aluminum face plate creates a beautiful non-glaresource of LED light to guide the way. Brick LED step lights are available in horizontal louver, shroud and lensed face plates in brushed nickel, bronze or white finish.

(shown with NSW-800 housing)

Lensed (shown with NSW-800 housing)

Shroud (shown with NSW-800 housing)

Louver with Housing and 24-1/2" Adjustable Bar Hangers