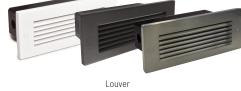

## 8" Die-Cast Aluminum Face Plates

Architectural LED step lights with die-cast aluminum face plates. Brick LED step lights can be used indoors or outdoors to efficiently illuminate a change in elevation, provide a path of light, light a staircase or act as a safety night light. The architectural louverd and shroud diecast aluminum face plate creates a beautiful non-glaresource of LED light to guide the way. Brick LED step lights are available in horizontal louver, shroud and lensed face plates in brushed nickel, bronze or white finish.

(shown with NSW-800 housing)

Lensed (shown with NSW-800 housing)

Shroud (shown with NSW-800 housing)

Louver with Housing and 24-1/2" Adjustable Bar Hangers