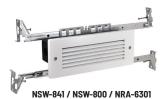

(shown with NSW-800 housing)

Lensed (shown with NSW-800 housing)

Shroud (shown with NSW-800 housing)

Louver with Housing and 24-1/2" Adjustable Bar Hangers

NSW-800 Wet Listed Housing

NRA-6301 24-1/2" Adjustable Bar Hanger Kit (includes housing bracket)

Ex: NSW-841/32BN / NSW-800 - Brick LED Step Light w/ Louver, 3000K, Brushed Nickel