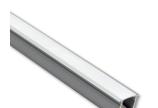

### PRODUCT DESCRIPTION

Deep recessed channel to mount 120V tape light flush with surface. Extrusion and diffused lens are field cuttable and end caps are included. Create a linear effect in the wall with various tape light options.

## **FEATURES**

- · 4' length (field cuttable)
- · Includes diffused lens, 3M™ adhesive and end caps
- · Aluminum finish
- · Lightweight aluminum
- · Recessed installation