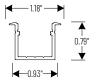

### **COMPATIBLE TAPE LIGHT**

NUTP13: 120VAC Continuous IP65 Rated LED Tape Light

**PRODUCT IMAGES & DIMENSIONS** 