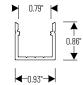

### PRODUCT DESCRIPTION

Deep channel to mount 120V tape light on a surface. Extrusion and diffused lens are field cuttable and end caps are included. Note: Channel is not compatible with the following accessories: NATL-IP65/C90-R & NATL-IP65/C90-L

### **FEATURES**

- · 4' length (field cuttable)
- · Includes diffused lens, 3M™ adhesive and end caps
- · Aluminum or white finish
- · Lightweight aluminum
- · Surface mount installation