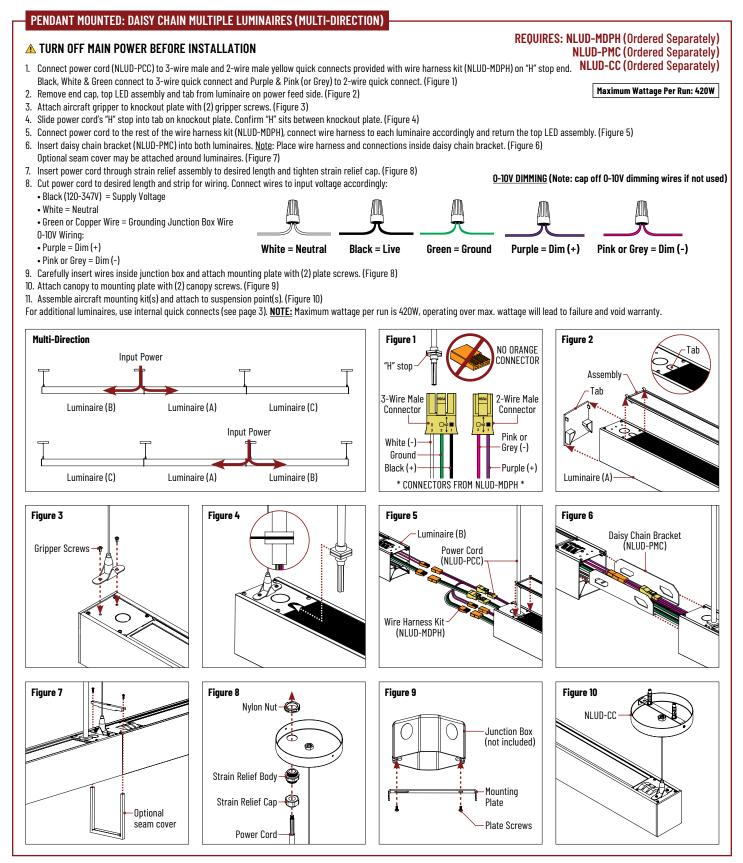

# **CONNECTING MULTIPLE LUMINAIRES**

Determine type of system installation prior to mounting.

- LED system can be powered in a single direction with internal quick connects.
- LED system can be powered in multi-directions with wire harness kit (NLUD-MDPH, ordered separately).

# Installation Instructions

NLUD-X334 L-Line LED Indirect / Direct Luminaire

Page 3 of 4

NLUD-X334 L-Line LED Indirect / Direct Luminaire

Page 4 of 4