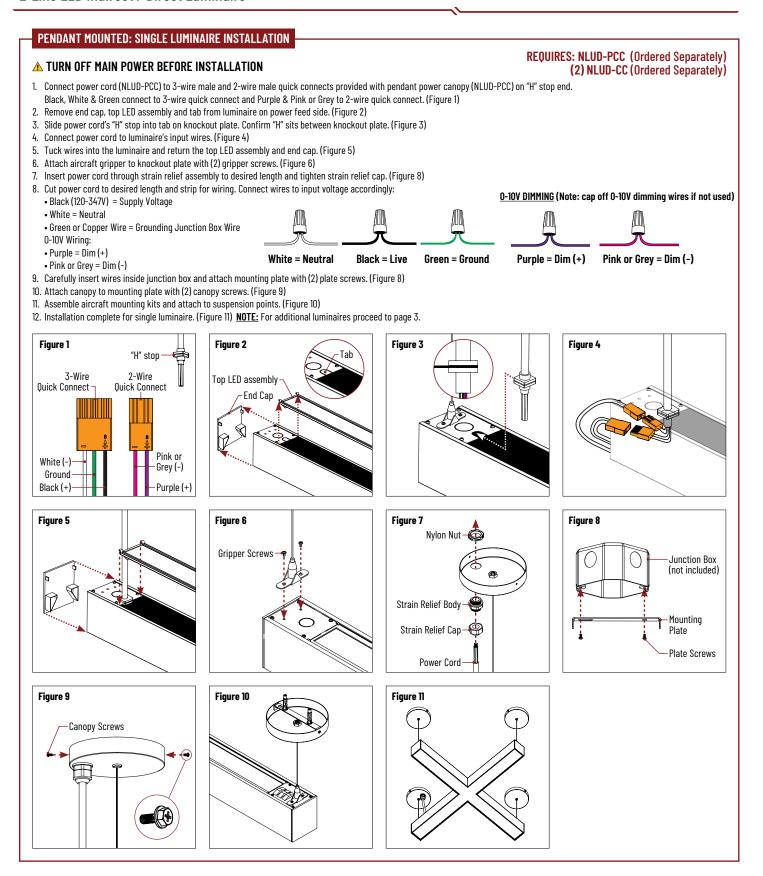

system can be powered in multi-directions with wire harness kit (NLUD-MDPH, ordered separately).



#### **CHANGING DIRECTION OF LIGHT**

#### Note: LED Luminaires are preset at Direct and Indirect illumination

- 1. Before installing luminaires, determine direction of light.
- 2. Direction of light switch is located on the back of each luminaire.
- 3. Slide switch to the desired direction.



# CHANGING COLOR TEMPERATURE

#### <u>Note</u>: LED luminaires are preset at 3000K in each direction of light

- 1. Before installing luminaires, determine color temperature for each direction of light.
- 2. Color temperature switches are located on the back of each luminaire.
- 3. Slide each switch to the desired color temperature.



Page 1 of 4



NLUD-X334 L-Line LED Indirect / Direct Luminaire



### Page 2 of 4



# Installation Instructions

NLUD-X334 L-Line LED Indirect / Direct Luminaire



Page 3 of 4



NLUD-X334 L-Line LED Indirect / Direct Luminaire



Page 4 of 4