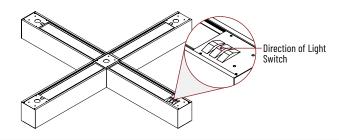

#### **CHANGING DIRECTION OF LIGHT**

#### Note: LED Luminaires are preset at Direct and Indirect illumination

- 1. Before installing luminaires, determine direction of light.
- 2. Direction of light switch is located on the back of each luminaire.
- 3. Slide switch to the desired direction.