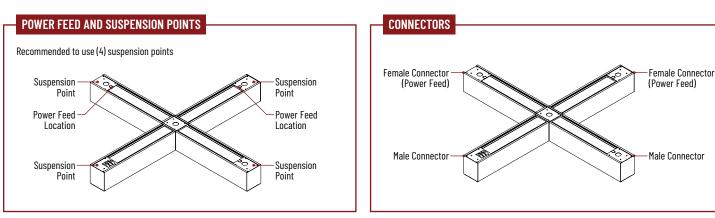

# **CONNECTING MULTIPLE LUMINAIRES**

Determine type of system installation prior to mounting.

- LED system can be powered in a single direction with internal quick connects.
- LED system can be powered in multi-directions with wire harness kit (NLUD-MDPH, ordered separately).