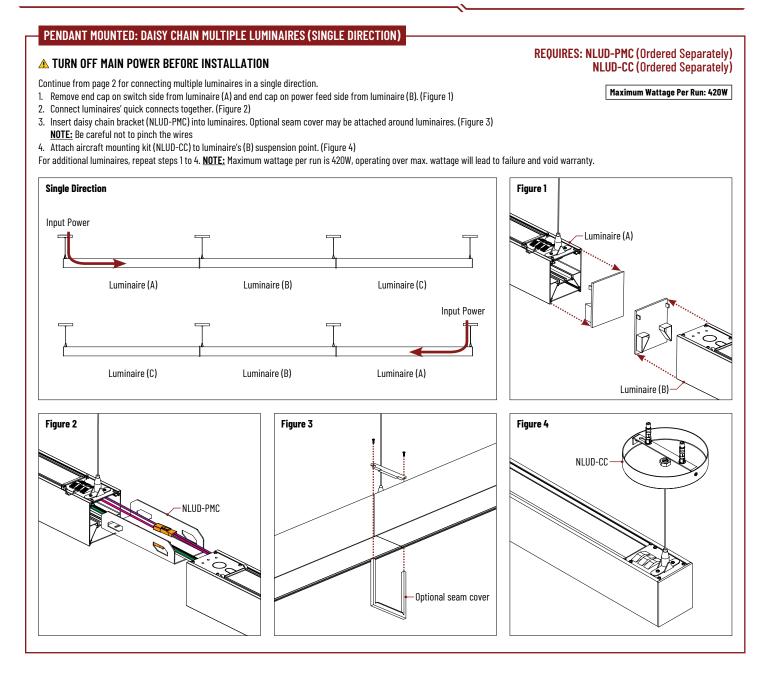

# **CONNECTING MULTIPLE LUMINAIRES**

Determine type of system installation prior to mounting.

- LED system can be powered in a single direction with internal quick connects.
- LED system can be powered in multi-directions with wire harness kit (NLUD-MDPH, ordered separately).

# Installation Instructions

NLUD-X334 L-Line LED Indirect / Direct Luminaire

Page 3 of 4

NLUD-X334 L-Line LED Indirect / Direct Luminaire

Page 4 of 4