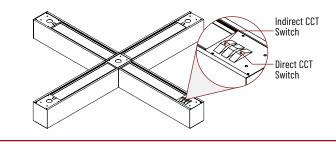

# CHANGING COLOR TEMPERATURE

#### <u>Note</u>: LED luminaires are preset at 3000K in each direction of light

- 1. Before installing luminaires, determine color temperature for each direction of light.
- 2. Color temperature switches are located on the back of each luminaire.
- 3. Slide each switch to the desired color temperature.