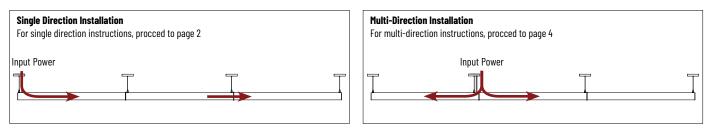

# **CONNECTING MULTIPLE LUMINAIRES**

Determine type of system installation prior to mounting.

- LED system can be powered in a single direction with internal quick connects.
- LED system can be powered in multi-directions with wire harness kit (NLUD-MDPH, ordered separately).