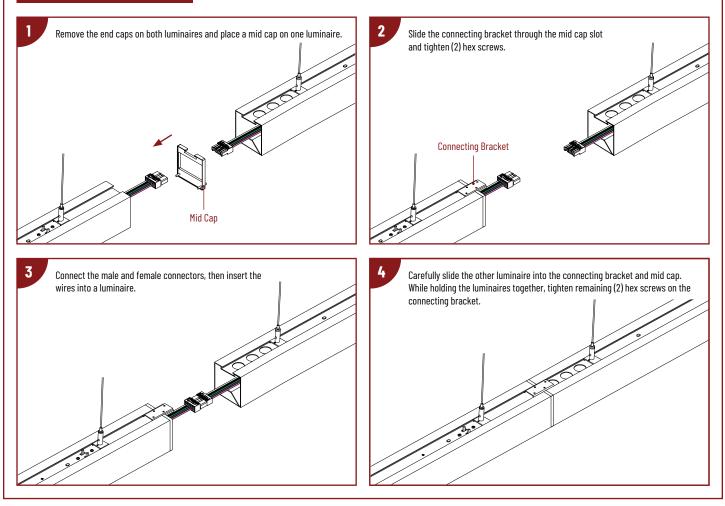

### **CONNECTING MULTIPLE LUMINAIRES**

Determine type of system installation prior to mounting.

- LED system can be powered in a single direction with internal quick connects.
- LED system can be powered in multi-directions by feeding multiple luminaires on input side.

# CONNECTING MULTIPLE LUMINAIRES

Page 6 of 10

READ PRIOR TO ATTEMPTING INSTALLATION Always turn off main power before installation Installation should be carried out by your local electrician

Page 7 of 10