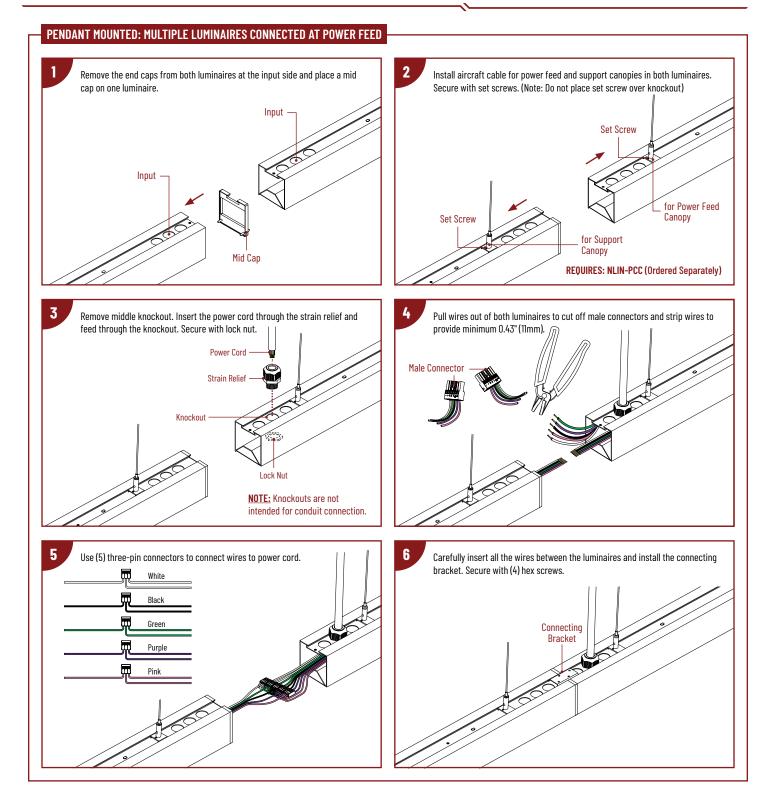

#### POWER FEED AND SUSPENSION POINTS

### **CONNECTING MULTIPLE LUMINAIRES**

Determine type of system installation prior to mounting.

- LED system can be powered in a single direction with internal quick connects.
- LED system can be powered in multi-directions by feeding multiple luminaires on input side.