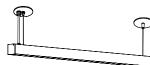

## **TYPES OF INSTALLATION**

Note: Luminaire's lens includes protective film, remove before installation.

Pendant Mounted Single luminaire, go to page 2. Connecting multiple luminaires, go to page 7.