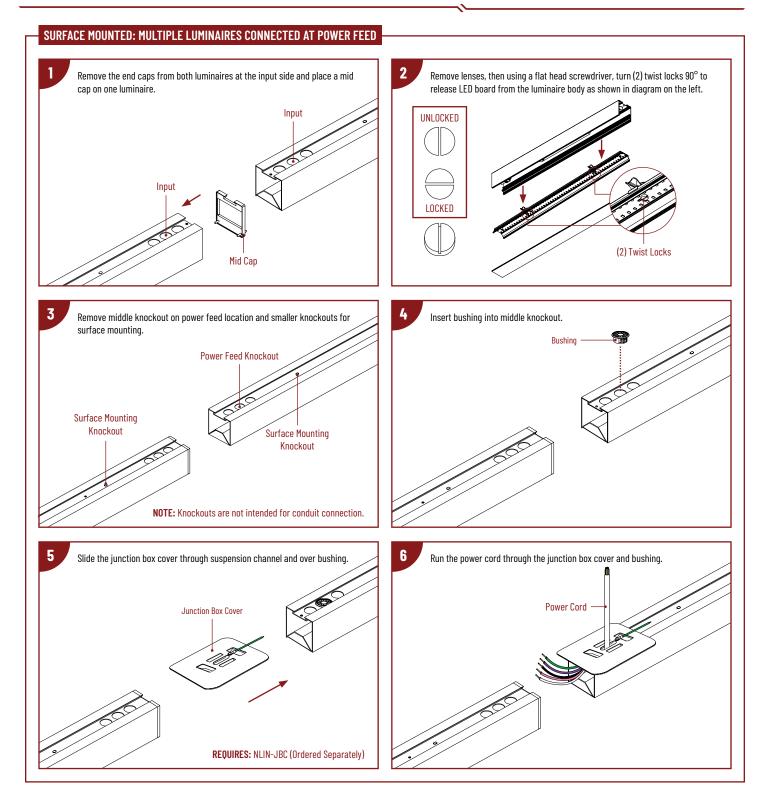

#### Surface Mounted Single luminaire, go to page 4. Connecting multiple luminaires, go to page 9.

ALWAYS TURN OFF MAIN POWER BEFORE INSTALLATION Installation should be carried out by your local electrician

### **CONNECTING MULTIPLE LUMINAIRES**

Determine type of system installation prior to mounting.

- LED system can be powered in a single direction with internal quick connects.
- LED system can be powered in multi-directions by feeding multiple luminaires on input side.

# CONNECTING MULTIPLE LUMINAIRES

Page 6 of 10

READ PRIOR TO ATTEMPTING INSTALLATION Always turn off main power before installation Installation should be carried out by your local electrician

Page 7 of 10