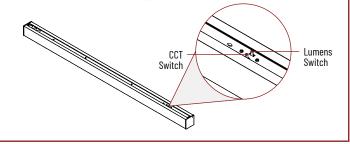

### **CHANGING COLOR TEMPERATURE & LUMENS**

#### Note: LED luminaires are preset at 3000K and highest lumen.

- 1. Before installing luminaires, determine color temperature and lumens.
- 2. Color temperature (CCT) and lumen switch is located on the top of each luminaire.
- 3. Slide each switch to the desired appearance.