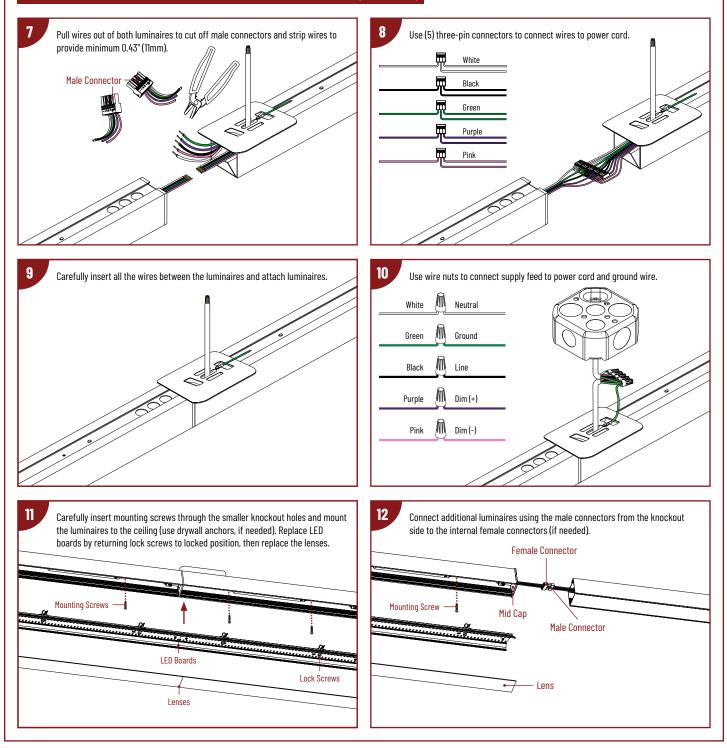

### **CONNECTING MULTIPLE LUMINAIRES**

Determine type of system installation prior to mounting.

- LED system can be powered in a single direction with internal quick connects.
- LED system can be powered in multi-directions by feeding multiple luminaires on input side.

# CONNECTING MULTIPLE LUMINAIRES

Page 6 of 10

READ PRIOR TO ATTEMPTING INSTALLATION Always turn off main power before installation Installation should be carried out by your local electrician

Page 7 of 10

READ PRIOR TO ATTEMPTING INSTALLATION ALWAYS TURN OFF MAIN POWER BEFORE INSTALLATION INSTALLATION SHOULD BE CARRIED OUT BY YOUR LOCAL ELECTRICIAN

Page 8 of 10

READ PRIOR TO ATTEMPTING INSTALLATION Always turn off main power before installation Installation should be carried out by your local electrician