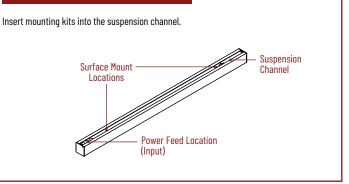

local electrician

▲ RISOUE D'INCENDIE / D'ÉLECTRICITÉ: INSTALLER SELON LE CODE ÉLECTRIQUE NATIONAL ET TOUTES LES EXIGENCES RELATIVES AU CODE MUNICIPAL APPLICABLE. - Cet équipement est destiné à être installé uniquement par du personnel qualifié. L'installation doit être faite conformément à l'édition actuelle du Code national de l'électricité et de tous les codes de construction locaux et nationaux applicables. L'installation finale doit être approuvée par un ou plusieurs inspecteurs qualifiés en électricité / blâtiment. Une installation incorrecte peut entraîner un incendie ou un risque électrique. Assurez-vous que l'alimentation électrique du circuit a été déconnectée avant d'installer ce système électrique.

READ PRIOR TO ATTEMPTING INSTALLATION

#### POWER FEED AND SUSPENSION POINTS



### **CONNECTING MULTIPLE LUMINAIRES**

Determine type of system installation prior to mounting.

- LED system can be powered in a single direction with internal quick connects.
- LED system can be powered in multi-directions by feeding multiple luminaires on input side.



### **CHANGING COLOR TEMPERATURE & LUMENS**

#### Note: LED luminaires are preset at 3000K and highest lumen.

- 1. Before installing luminaires, determine color temperature and lumens.
- 2. Color temperature (CCT) and lumen switch is located on the top of each luminaire.
- 3. Slide each switch to the desired appearance.



Page 1 of 10



READ PRIOR TO ATTEMPTING INSTALLATION Always turn off main power before installation Installation should be carried out by your local electrician



Page 2 of 10



READ PRIOR TO AT