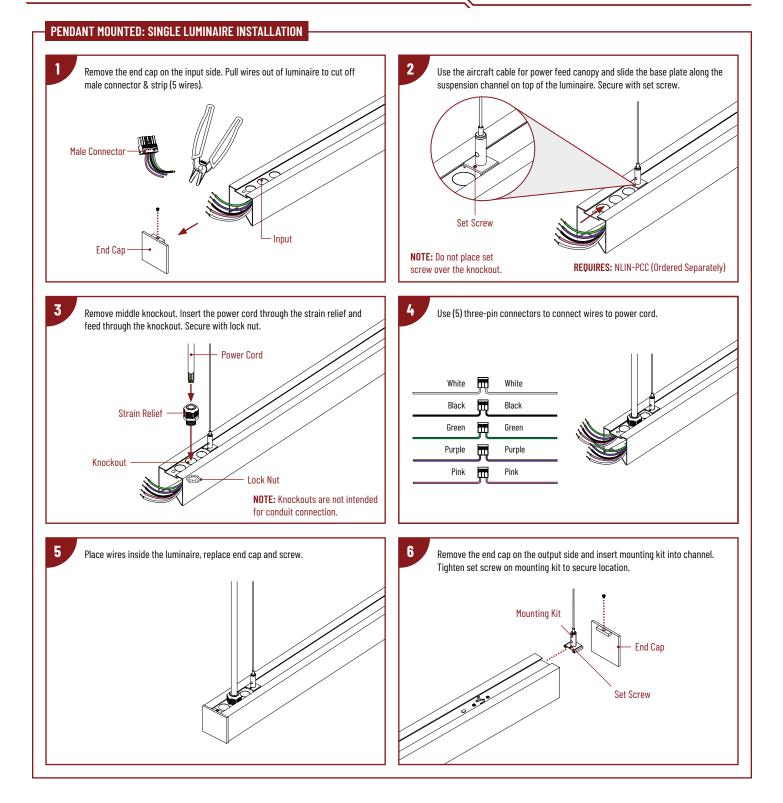

## **TYPES OF INSTALLATION**

Note: Luminaire's lens includes protective film, remove before installation.

Pendant Mounted Single luminaire, go to page 2. Connecting multiple luminaires, go to page 7.

#### POWER FEED AND SUSPENSION POINTS

Page 1 of 10

READ PRIOR TO ATTEMPTING INSTALLATION Always turn off main power before installation Installation should be carried out by your local electrician

Page 2 of 10

READ PRIOR TO ATTEMPTING INSTALLATION Always turn off main power before installation Installation should be carried out by your local electrician

PENDANT MOUNTED: SINGLE LUMINAIRE INSTALLATION (CONTINUED)

Page 3 of 10

READ PRIOR TO ATTEMPTING INSTALLATION ALWAYS TURN OFF MAIN POWER BEFORE INSTALLATION INSTALLATION SHOULD BE CARRIED OUT BY YOUR LOCAL ELECTRICIAN