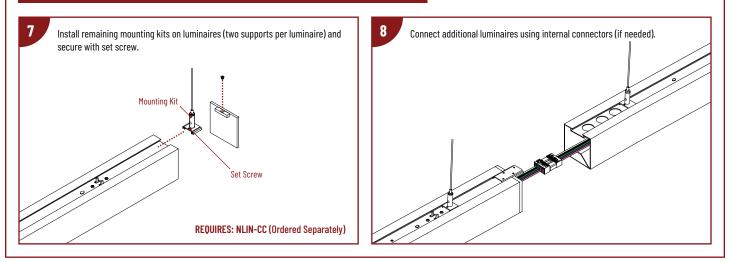

#### POWER FEED AND SUSPENSION POINTS

### **CONNECTING MULTIPLE LUMINAIRES**

Determine type of system installation prior to mounting.

- LED system can be powered in a single direction with internal quick connects.
- LED system can be powered in multi-directions by feeding multiple luminaires on input side.