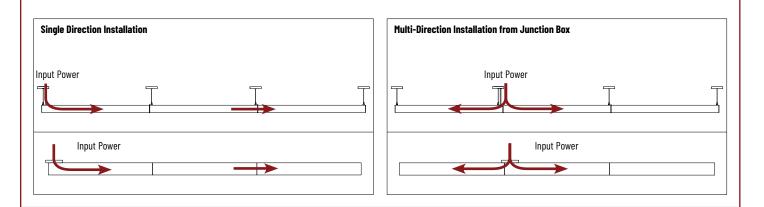

### **CONNECTING MULTIPLE LUMINAIRES**

Determine type of system installation prior to mounting.

- LED system can be powered in a single direction with internal quick connects.
- LED system can be powered in multi-directions by feeding multiple luminaires on input side.