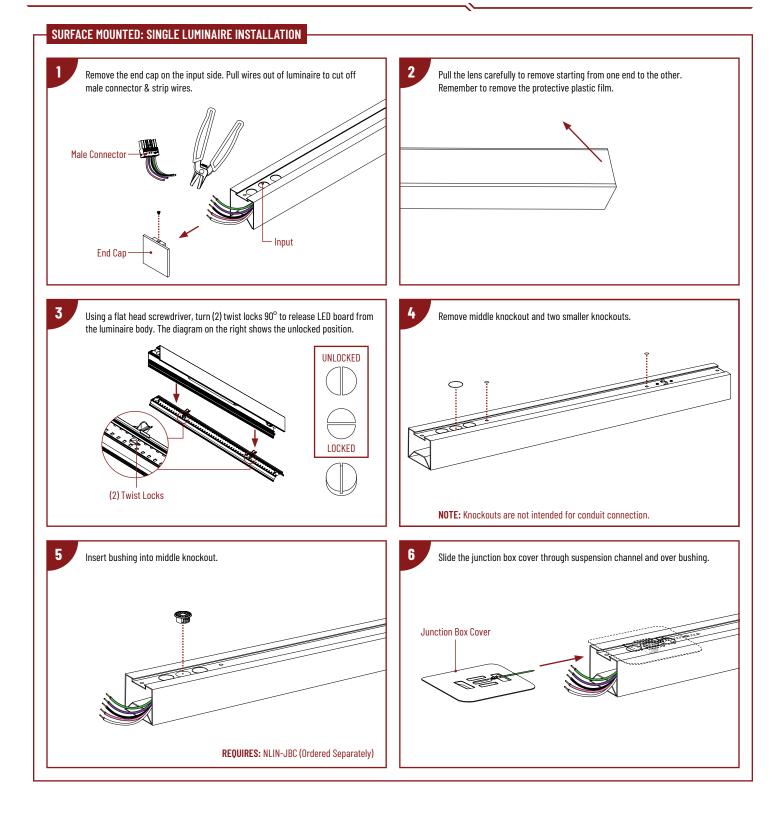

#### Surface Mounted Single luminaire, go to page 4. Connecting multiple luminaires, go to page 9.

ALWAYS TURN OFF MAIN POWER BEFORE INSTALLATION Installation should be carried out by your local electrician

L-Line LED Direct Linear with Selectable Lumens & CCT

Page 4 of 10

READ PRIOR TO ATTEMPTING INSTALLATION Always turn off main power before installation Installation should be carried out by your local electrician