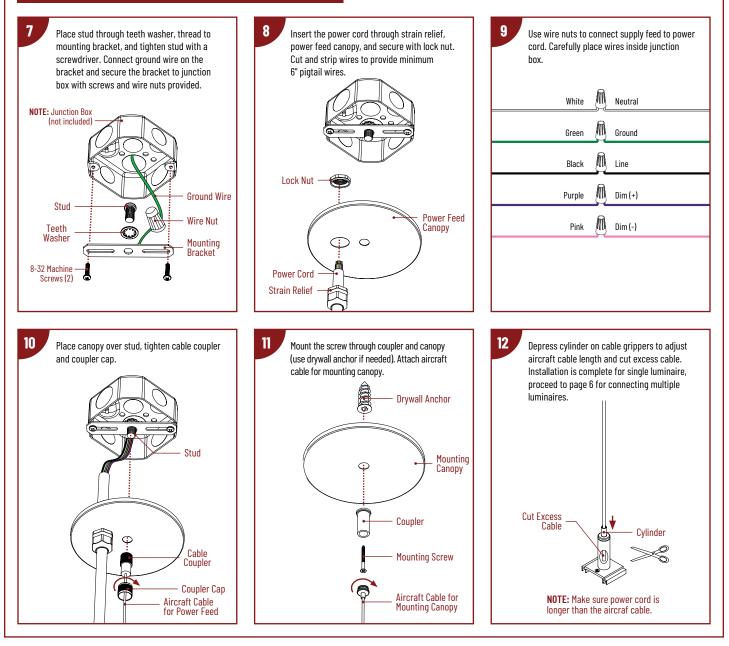

#### POWER FEED AND SUSPENSION POINTS

Page 1 of 10

READ PRIOR TO ATTEMPTING INSTALLATION Always turn off main power before installation Installation should be carried out by your local electrician

Page 2 of 10

READ PRIOR TO ATTEMPTING INSTALLATION Always turn off main power before installation Installation should be carried out by your local electrician

PENDANT MOUNTED: SINGLE LUMINAIRE INSTALLATION (CONTINUED)

Page 3 of 10

READ PRIOR TO ATTEMPTING INSTALLATION ALWAYS TURN OFF MAIN POWER BEFORE INSTALLATION INSTALLATION SHOULD BE CARRIED OUT BY YOUR LOCAL ELECTRICIAN