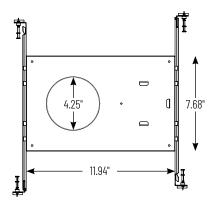

## NFC-R430

New Construction Frame-In with Collar

| Туре        |  |
|-------------|--|
| Project     |  |
| Catalog No. |  |
| Notes       |  |

## PRODUCT DESCRIPTION

New construction frame-in with collar can be used to assist installing can-less downlights.

**Mounting:** Bar hangers are adjustable from 13-3/4" to 26" with integral nails. Bar hangers are slotted for T-bar ceiling grids.

## PRODUCT IMAGES AND DIMENSIONS

| New Construction Frame-In with Collar            | Compatible Luminaire                                     |
|--------------------------------------------------|----------------------------------------------------------|
| Description                                      | Description                                              |
| NFC-R430 = New Construction Frame-In with Collar | <b>NEFLINTW-R4MPW</b> = 4" FLIN LED Downlight            |
|                                                  | <b>NFLINA-R4TWMPW</b> = 4" FLIN Adjustable LED Downlight |
|                                                  | <b>NFLAT-R4TWMPW</b> = 4" FLAT LED Downlight             |
|                                                  |                                                          |