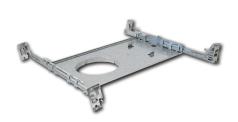

## NFC-R430

New Construction Frame-In with Collar

| Туре        |  |
|-------------|--|
| Project     |  |
| Catalog No. |  |
| Notes       |  |

## PRODUCT DESCRIPTION

New construction frame-in with collar can be used to assist installing can-less downlights.

**Mounting:** Bar hangers are adjustable from 13-3/4" to 26" with integral nails. Bar hangers are slotted for T-bar ceiling grids.

## PRODUCT IMAGES AND DIMENSIONS

| New Construction Frame-In with Collar            | Compatible Luminaire                                     |
|--------------------------------------------------|----------------------------------------------------------|
| Description                                      | Description                                              |
| NFC-R430 = New Construction Frame-In with Collar | <b>NEFLINTW-R4MPW</b> = 4" FLIN LED Downlight            |
|                                                  | <b>NFLINA-R4TWMPW</b> = 4" FLIN Adjustable LED Downlight |
|                                                  | <b>NFLAT-R4TWMPW</b> = 4" FLAT LED Downlight             |
|                                                  |                                                          |