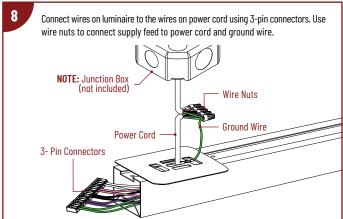

### SURFACE MOUNTED: SINGLE LUMINAIRE INSTALLATION

NLINSW-X334

L-Line LED Direct Linear with Selectable Lumens & CCT

READ PRIOR TO ATTEMPTING INSTALLATION
ALWAYS TURN OFF MAIN POWER BEFORE INSTALLATION
INSTALLATION SHOULD BE CARRIED OUT BY YOUR LOCAL ELECTRICIAN