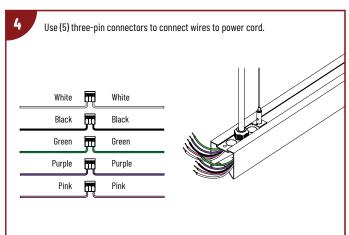

### PENDANT MOUNTED: SINGLE LUMINAIRE INSTALLATION

NLINSW-X334

L-Line LED Direct Linear with Selectable Lumens & CCT

READ PRIOR TO ATTEMPTING INSTALLATION
ALWAYS TURN OFF MAIN POWER BEFORE INSTALLATION
INSTALLATION SHOULD BE CARRIED OUT BY YOUR LOCAL ELECTRICIAN