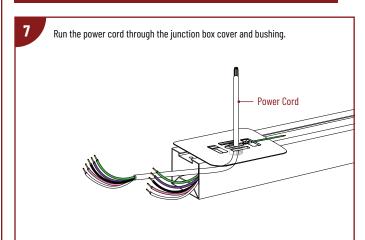

### PENDANT MOUNTED: SINGLE LUMINAIRE INSTALLATION

NLINSW-X334

L-Line LED Direct Linear with Selectable Lumens & CCT

READ PRIOR TO ATTEMPTING INSTALLATION
ALWAYS TURN OFF MAIN POWER BEFORE INSTALLATION
INSTALLATION SHOULD BE CARRIED OUT BY YOUR LOCAL ELECTRICIAN

### PENDANT MOUNTED: SINGLE LUMINAIRE INSTALLATION (CONTINUED)

READ PRIOR TO ATTEMPTING INSTALLATION ALWAYS TURN OFF MAIN POWER BEFORE INSTALLATION INSTALLATION SHOULD BE CARRIED OUT BY YOUR LOCAL ELECTRICIAN