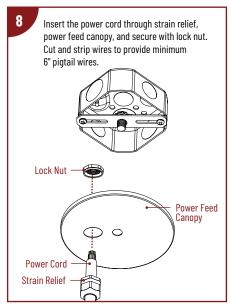

### PENDANT MOUNTED: SINGLE LUMINAIRE INSTALLATION

NLINSW-X334

L-Line LED Direct Linear with Selectable Lumens & CCT

READ PRIOR TO ATTEMPTING INSTALLATION
ALWAYS TURN OFF MAIN POWER BEFORE INSTALLATION
INSTALLATION SHOULD BE CARRIED OUT BY YOUR LOCAL ELECTRICIAN