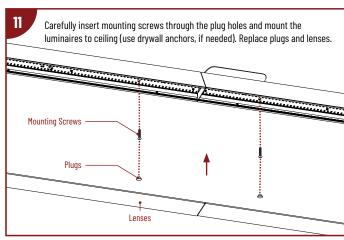

INAIRES CONNECTED AT POWER FEED













NLINSW-X334

L-Line LED Direct Linear with Selectable Lumens & CCT

READ PRIOR TO ATTEMPTING INSTALLATION
ALWAYS TURN OFF MAIN POWER BEFORE INSTALLATION
INSTALLATION SHOULD BE CARRIED OUT BY YOUR LOCAL ELECTRICIAN

### PENDANT MOUNTED: MULTIPLE LUMINAIRES CONNECTED AT POWER FEED (CONTINUED)





READ PRIOR TO ATTEMPTING INSTALLATION ALWAYS TURN OFF MAIN POWER BEFORE INSTALLATION INSTALLATION SHOULD BE CARRIED OUT BY YOUR LOCAL ELECTRICIAN

### SURFACE MOUNTED: MULTIPLE LUMINAIRES CONNECTED AT POWER FEED













READ PRIOR TO ATTEMPTING INSTALLATION
ALWAYS TURN OFF MAIN POWER BEFORE INSTALLATION
INSTALLATION SHOULD BE CARRIED OUT BY YOUR LOCAL ELECTRICIAN

### SURFACE MOUNTED: MULTIPLE LUMINAIRES CONNECTED AT POWER FEED (CONTINUED)