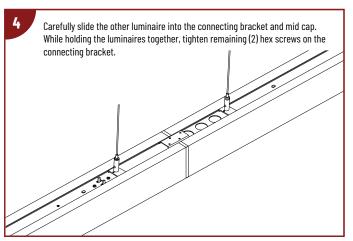

### CONNECTING MULTIPLE LUMINAIRES

NLINSW-X334

L-Line LED Direct Linear with Selectable Lumens & CCT

READ PRIOR TO ATTEMPTING INSTALLATION ALWAYS TURN OFF MAIN POWER BEFORE INSTALLATION INSTALLATION SHOULD BE CARRIED OUT BY YOUR LOCAL ELECTRICIAN