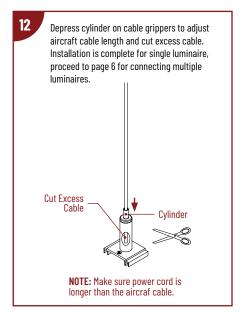

### PENDANT MOUNTED: SINGLE LUMINAIRE INSTALLATION

NLINSW-X334

L-Line LED Direct Linear with Selectable Lumens & CCT

READ PRIOR TO ATTEMPTING INSTALLATION
ALWAYS TURN OFF MAIN POWER BEFORE INSTALLATION
INSTALLATION SHOULD BE CARRIED OUT BY YOUR LOCAL ELECTRICIAN

### PENDANT MOUNTED: SINGLE LUMINAIRE INSTALLATION (CONTINUED)

READ PRIOR TO ATTEMPTING INSTALLATION ALWAYS TURN OFF MAIN POWER BEFORE INSTALLATION INSTALLATION SHOULD BE CARRIED OUT BY YOUR LOCAL ELECTRICIAN