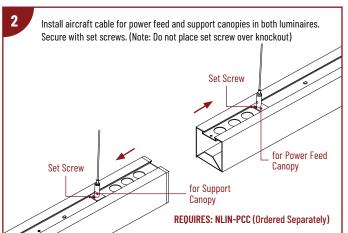

### CONNECTING MULTIPLE LUMINAIRES

NLINSW-X334

L-Line LED Direct Linear with Selectable Lumens & CCT

READ PRIOR TO ATTEMPTING INSTALLATION ALWAYS TURN OFF MAIN POWER BEFORE INSTALLATION INSTALLATION SHOULD BE CARRIED OUT BY YOUR LOCAL ELECTRICIAN