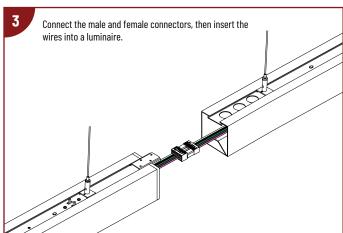

### CONNECTING MULTIPLE LUMINAIRES

NLINSW-X334

L-Line LED Direct Linear with Selectable Lumens & CCT

READ PRIOR TO ATTEMPTING INSTALLATION ALWAYS TURN OFF MAIN POWER BEFORE INSTALLATION INSTALLATION SHOULD BE CARRIED OUT BY YOUR LOCAL ELECTRICIAN