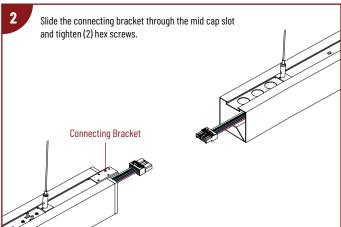

### CONNECTING MULTIPLE LUMINAIRES

NLINSW-X334

L-Line LED Direct Linear with Selectable Lumens & CCT

READ PRIOR TO ATTEMPTING INSTALLATION ALWAYS TURN OFF MAIN POWER BEFORE INSTALLATION INSTALLATION SHOULD BE CARRIED OUT BY YOUR LOCAL ELECTRICIAN