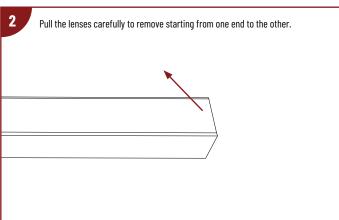

### CONNECTING MULTIPLE LUMINAIRES

NLINSW-X334

L-Line LED Direct Linear with Selectable Lumens & CCT

READ PRIOR TO ATTEMPTING INSTALLATION ALWAYS TURN OFF MAIN POWER BEFORE INSTALLATION INSTALLATION SHOULD BE CARRIED OUT BY YOUR LOCAL ELECTRICIAN