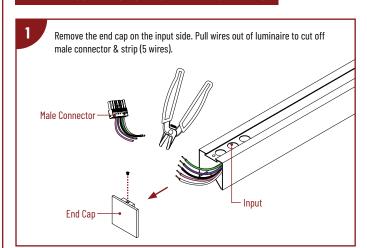

### CONNECTING MULTIPLE LUMINAIRES

NLINSW-X334

L-Line LED Direct Linear with Selectable Lumens & CCT

READ PRIOR TO ATTEMPTING INSTALLATION ALWAYS TURN OFF MAIN POWER BEFORE INSTALLATION INSTALLATION SHOULD BE CARRIED OUT BY YOUR LOCAL ELECTRICIAN

### PENDANT MOUNTED: MULTIPLE LUMINAIRES CONNECTED AT POWER FEED

NLINSW-X334

L-Line LED Direct Linear with Selectable Lumens & CCT

READ PRIOR TO ATTEMPTING INSTALLATION
ALWAYS TURN OFF MAIN POWER BEFORE INSTALLATION
INSTALLATION SHOULD BE CARRIED OUT BY YOUR LOCAL ELECTRICIAN