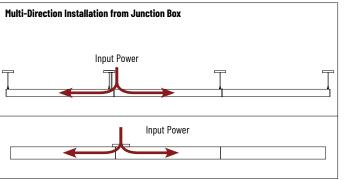

#### **CONNECTING MULTIPLE LUMINAIRES**

Connecting multiple luminaires,

go to page 7.

Determine type of system installation prior to mounting.

- LED system can be powered in a single direction with internal quick connects.
- LED system can be powered in multi-directions by feeding multiple luminaires on input side.

### CONNECTING MULTIPLE LUMINAIRES

NLINSW-X334

L-Line LED Direct Linear with Selectable Lumens & CCT

READ PRIOR TO ATTEMPTING INSTALLATION ALWAYS TURN OFF MAIN POWER BEFORE INSTALLATION INSTALLATION SHOULD BE CARRIED OUT BY YOUR LOCAL ELECTRICIAN