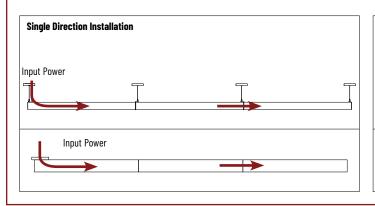

#### **CONNECTING MULTIPLE LUMINAIRES**

Connecting multiple luminaires,

go to page 7.

Determine type of system installation prior to mounting.

- LED system can be powered in a single direction with internal quick connects.
- LED system can be powered in multi-directions by feeding multiple luminaires on input side.

### CONNECTING MULTIPLE LUMINAIRES

NLINSW-X334

L-Line LED Direct Linear with Selectable Lumens & CCT

READ PRIOR TO ATTEMPTING INSTALLATION ALWAYS TURN OFF MAIN POWER BEFORE INSTALLATION INSTALLATION SHOULD BE CARRIED OUT BY YOUR LOCAL ELECTRICIAN