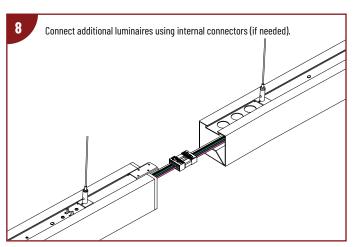

### CONNECTING MULTIPLE LUMINAIRES

NLINSW-X334

L-Line LED Direct Linear with Selectable Lumens & CCT

READ PRIOR TO ATTEMPTING INSTALLATION ALWAYS TURN OFF MAIN POWER BEFORE INSTALLATION INSTALLATION SHOULD BE CARRIED OUT BY YOUR LOCAL ELECTRICIAN

### PENDANT MOUNTED: MULTIPLE LUMINAIRES CONNECTED AT POWER FEED

NLINSW-X334

L-Line LED Direct Linear with Selectable Lumens & CCT

READ PRIOR TO ATTEMPTING INSTALLATION
ALWAYS TURN OFF MAIN POWER BEFORE INSTALLATION
INSTALLATION SHOULD BE CARRIED OUT BY YOUR LOCAL ELECTRICIAN

### PENDANT MOUNTED: MULTIPLE LUMINAIRES CONNECTED AT POWER FEED (CONTINUED)

READ PRIOR TO ATTEMPTING INSTALLATION ALWAYS TURN OFF MAIN POWER BEFORE INSTALLATION INSTALLATION SHOULD BE CARRIED OUT BY YOUR LOCAL ELECTRICIAN