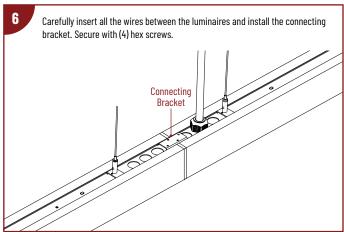

### CONNECTING MULTIPLE LUMINAIRES

NLINSW-X334

L-Line LED Direct Linear with Selectable Lumens & CCT

READ PRIOR TO ATTEMPTING INSTALLATION ALWAYS TURN OFF MAIN POWER BEFORE INSTALLATION INSTALLATION SHOULD BE CARRIED OUT BY YOUR LOCAL ELECTRICIAN

### PENDANT MOUNTED: MULTIPLE LUMINAIRES CONNECTED AT POWER FEED

NLINSW-X334

L-Line LED Direct Linear with Selectable Lumens & CCT

READ PRIOR TO ATTEMPTING INSTALLATION
ALWAYS TURN OFF MAIN POWER BEFORE INSTALLATION
INSTALLATION SHOULD BE CARRIED OUT BY YOUR LOCAL ELECTRICIAN

### PENDANT MOUNTED: MULTIPLE LUMINAIRES CONNECTED AT POWER FEED (CONTINUED)

READ PRIOR TO ATTEMPTING INSTALLATION ALWAYS TURN OFF MAIN POWER BEFORE INSTALLATION INSTALLATION SHOULD BE CARRIED OUT BY YOUR LOCAL ELECTRICIAN