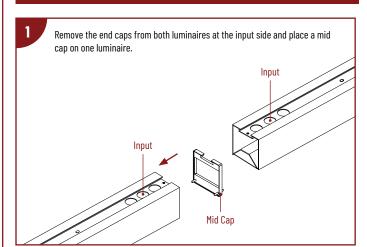

### CONNECTING MULTIPLE LUMINAIRES

NLINSW-X334

L-Line LED Direct Linear with Selectable Lumens & CCT

READ PRIOR TO ATTEMPTING INSTALLATION ALWAYS TURN OFF MAIN POWER BEFORE INSTALLATION INSTALLATION SHOULD BE CARRIED OUT BY YOUR LOCAL ELECTRICIAN

### PENDANT MOUNTED: MULTIPLE LUMINAIRES CONNECTED AT POWER FEED

NLINSW-X334

L-Line LED Direct Linear with Selectable Lumens & CCT

READ PRIOR TO ATTEMPTING INSTALLATION
ALWAYS TURN OFF MAIN POWER BEFORE INSTALLATION
INSTALLATION SHOULD BE CARRIED OUT BY YOUR LOCAL ELECTRICIAN

### PENDANT MOUNTED: MULTIPLE LUMINAIRES CONNECTED AT POWER FEED (CONTINUED)

READ PRIOR TO ATTEMPTING INSTALLATION ALWAYS TURN OFF MAIN POWER BEFORE INSTALLATION INSTALLATION SHOULD BE CARRIED OUT BY YOUR LOCAL ELECTRICIAN