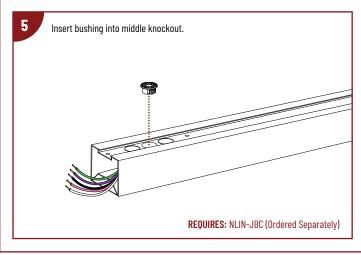

### PENDANT MOUNTED: SINGLE LUMINAIRE INSTALLATION

NLINSW-X334

L-Line LED Direct Linear with Selectable Lumens & CCT

READ PRIOR TO ATTEMPTING INSTALLATION
ALWAYS TURN OFF MAIN POWER BEFORE INSTALLATION
INSTALLATION SHOULD BE CARRIED OUT BY YOUR LOCAL ELECTRICIAN

### PENDANT MOUNTED: SINGLE LUMINAIRE INSTALLATION (CONTINUED)

READ PRIOR TO ATTEMPTING INSTALLATION ALWAYS TURN OFF MAIN POWER BEFORE INSTALLATION INSTALLATION SHOULD BE CARRIED OUT BY YOUR LOCAL ELECTRICIAN