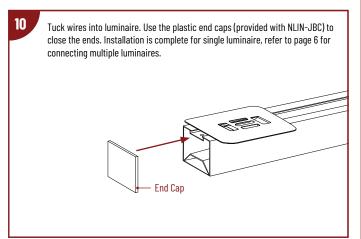

### SURFACE MOUNTED: SINGLE LUMINAIRE INSTALLATION (CONTINUED)

NLINSW-X334

L-Line LED Direct Linear with Selectable Lumens & CCT

READ PRIOR TO ATTEMPTING INSTALLATION
ALWAYS TURN OFF MAIN POWER BEFORE INSTALLATION
INSTALLATION SHOULD BE CARRIED OUT BY YOUR LOCAL ELECTRICIAN