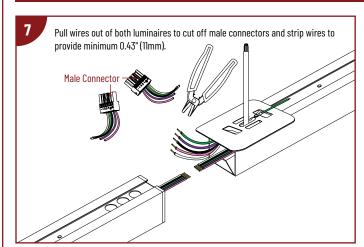

### CONNECTING MULTIPLE LUMINAIRES

NLINSW-X334

L-Line LED Direct Linear with Selectable Lumens & CCT

READ PRIOR TO ATTEMPTING INSTALLATION ALWAYS TURN OFF MAIN POWER BEFORE INSTALLATION INSTALLATION SHOULD BE CARRIED OUT BY YOUR LOCAL ELECTRICIAN

### PENDANT MOUNTED: MULTIPLE LUMINAIRES CONNECTED AT POWER FEED

NLINSW-X334

L-Line LED Direct Linear with Selectable Lumens & CCT

READ PRIOR TO ATTEMPTING INSTALLATION
ALWAYS TURN OFF MAIN POWER BEFORE INSTALLATION
INSTALLATION SHOULD BE CARRIED OUT BY YOUR LOCAL ELECTRICIAN