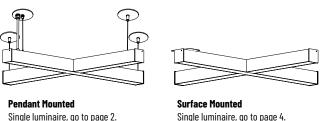

# TYPES OF INSTALLATION

Note: Luminaire's lens includes protective film, remove before installation.

Single luminaire, go to page 4. Connecting multiple luminaires, go to page 9.

### PENDANT MOUNTED: SINGLE LUMINAIRE INSTALLATION

NLINSW-X334

L-Line LED Direct Linear with Selectable Lumens & CCT

READ PRIOR TO ATTEMPTING INSTALLATION
ALWAYS TURN OFF MAIN POWER BEFORE INSTALLATION
INSTALLATION SHOULD BE CARRIED OUT BY YOUR LOCAL ELECTRICIAN

### SURFACE MOUNTED: SINGLE LUMINAIRE INSTALLATION

NLINSW-X334

L-Line LED Direct Linear with Selectable Lumens & CCT

READ PRIOR TO ATTEMPTING INSTALLATION
ALWAYS TURN OFF MAIN POWER BEFORE INSTALLATION
INSTALLATION SHOULD BE CARRIED OUT BY YOUR LOCAL ELECTRICIAN