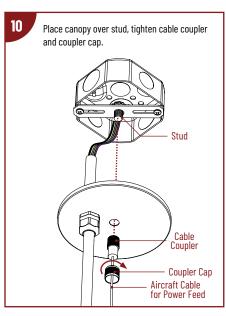

### PENDANT MOUNTED: SINGLE LUMINAIRE INSTALLATION (CONTINUED)

READ PRIOR TO ATTEMPTING INSTALLATION ALWAYS TURN OFF MAIN POWER BEFORE INSTALLATION INSTALLATION SHOULD BE CARRIED OUT BY YOUR LOCAL ELECTRICIAN