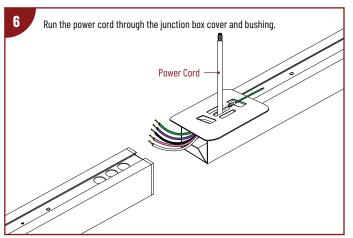

### CONNECTING MULTIPLE LUMINAIRES

NLINSW-X334

L-Line LED Direct Linear with Selectable Lumens & CCT

READ PRIOR TO ATTEMPTING INSTALLATION ALWAYS TURN OFF MAIN POWER BEFORE INSTALLATION INSTALLATION SHOULD BE CARRIED OUT BY YOUR LOCAL ELECTRICIAN

### PENDANT MOUNTED: MULTIPLE LUMINAIRES CONNECTED AT POWER FEED

NLINSW-X334

L-Line LED Direct Linear with Selectable Lumens & CCT

READ PRIOR TO ATTEMPTING INSTALLATION
ALWAYS TURN OFF MAIN POWER BEFORE INSTALLATION
INSTALLATION SHOULD BE CARRIED OUT BY YOUR LOCAL ELECTRICIAN