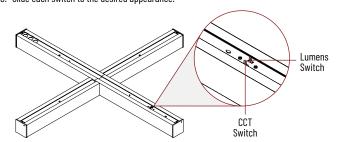

### **CHANGING COLOR TEMPERATURE & LUMENS**

#### Note: LED luminaires are preset at 3000K and highest lumen.

- 1. Before installing luminaires, determine color temperature and lumens.
- 2. Color temperature (CCT) and lumen switch is located on the top of each luminaire.
- 3. Slide each switch to the desired appearance.