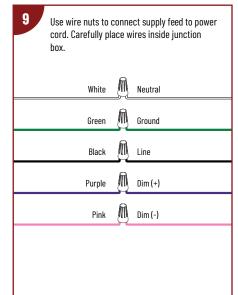

### PENDANT MOUNTED: SINGLE LUMINAIRE INSTALLATION (CONTINUED)

READ PRIOR TO ATTEMPTING INSTALLATION ALWAYS TURN OFF MAIN POWER BEFORE INSTALLATION INSTALLATION SHOULD BE CARRIED OUT BY YOUR LOCAL ELECTRICIAN