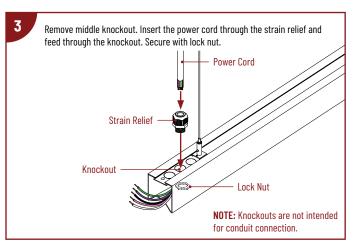

### CONNECTING MULTIPLE LUMINAIRES

NLINSW-X334

L-Line LED Direct Linear with Selectable Lumens & CCT

READ PRIOR TO ATTEMPTING INSTALLATION ALWAYS TURN OFF MAIN POWER BEFORE INSTALLATION INSTALLATION SHOULD BE CARRIED OUT BY YOUR LOCAL ELECTRICIAN

### PENDANT MOUNTED: MULTIPLE LUMINAIRES CONNECTED AT POWER FEED

NLINSW-X334

L-Line LED Direct Linear with Selectable Lumens & CCT

READ PRIOR TO ATTEMPTING INSTALLATION
ALWAYS TURN OFF MAIN POWER BEFORE INSTALLATION
INSTALLATION SHOULD BE CARRIED OUT BY YOUR LOCAL ELECTRICIAN