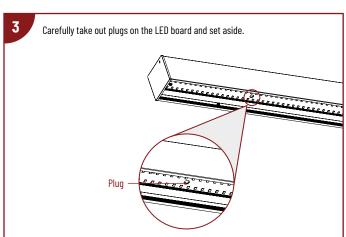

### CONNECTING MULTIPLE LUMINAIRES

NLINSW-X334

L-Line LED Direct Linear with Selectable Lumens & CCT

READ PRIOR TO ATTEMPTING INSTALLATION ALWAYS TURN OFF MAIN POWER BEFORE INSTALLATION INSTALLATION SHOULD BE CARRIED OUT BY YOUR LOCAL ELECTRICIAN