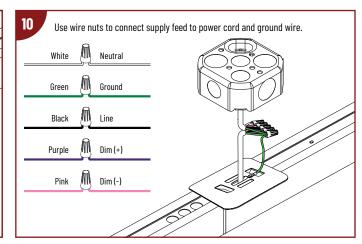

### SURFACE MOUNTED: MULTIPLE LUMINAIRES CONNECTED AT POWER FEED

READ PRIOR TO ATTEMPTING INSTALLATION
ALWAYS TURN OFF MAIN POWER BEFORE INSTALLATION
INSTALLATION SHOULD BE CARRIED OUT BY YOUR LOCAL ELECTRICIAN