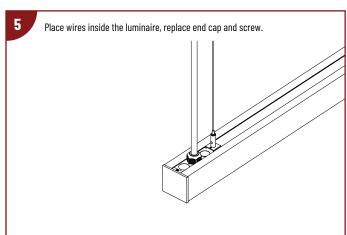

### PENDANT MOUNTED: SINGLE LUMINAIRE INSTALLATION

NLINSW-X334

L-Line LED Direct Linear with Selectable Lumens & CCT

READ PRIOR TO ATTEMPTING INSTALLATION
ALWAYS TURN OFF MAIN POWER BEFORE INSTALLATION
INSTALLATION SHOULD BE CARRIED OUT BY YOUR LOCAL ELECTRICIAN

### PENDANT MOUNTED: SINGLE LUMINAIRE INSTALLATION (CONTINUED)

READ PRIOR TO ATTEMPTING INSTALLATION ALWAYS TURN OFF MAIN POWER BEFORE INSTALLATION INSTALLATION SHOULD BE CARRIED OUT BY YOUR LOCAL ELECTRICIAN