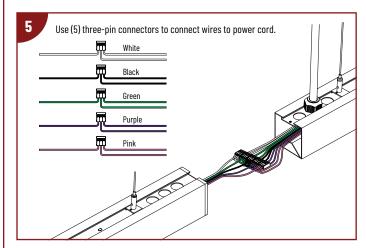

### CONNECTING MULTIPLE LUMINAIRES

NLINSW-X334

L-Line LED Direct Linear with Selectable Lumens & CCT

READ PRIOR TO ATTEMPTING INSTALLATION ALWAYS TURN OFF MAIN POWER BEFORE INSTALLATION INSTALLATION SHOULD BE CARRIED OUT BY YOUR LOCAL ELECTRICIAN