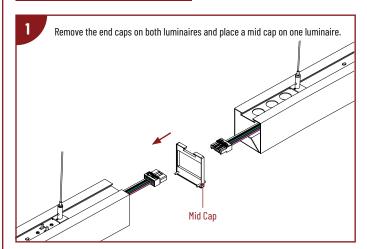

### CONNECTING MULTIPLE LUMINAIRES

NLINSW-X334

L-Line LED Direct Linear with Selectable Lumens & CCT

READ PRIOR TO ATTEMPTING INSTALLATION ALWAYS TURN OFF MAIN POWER BEFORE INSTALLATION INSTALLATION SHOULD BE CARRIED OUT BY YOUR LOCAL ELECTRICIAN