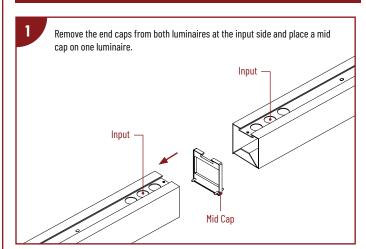

### CONNECTING MULTIPLE LUMINAIRES

NLINSW-X334

L-Line LED Direct Linear with Selectable Lumens & CCT

READ PRIOR TO ATTEMPTING INSTALLATION ALWAYS TURN OFF MAIN POWER BEFORE INSTALLATION INSTALLATION SHOULD BE CARRIED OUT BY YOUR LOCAL ELECTRICIAN