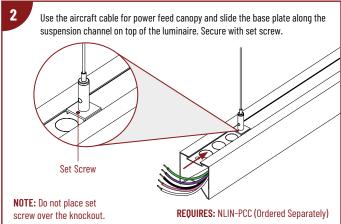

### CONNECTING MULTIPLE LUMINAIRES

NLINSW-X334

L-Line LED Direct Linear with Selectable Lumens & CCT

READ PRIOR TO ATTEMPTING INSTALLATION ALWAYS TURN OFF MAIN POWER BEFORE INSTALLATION INSTALLATION SHOULD BE CARRIED OUT BY YOUR LOCAL ELECTRICIAN

### PENDANT MOUNTED: MULTIPLE LUMINAIRES CONNECTED AT POWER FEED

NLINSW-X334

L-Line LED Direct Linear with Selectable Lumens & CCT

READ PRIOR TO ATTEMPTING INSTALLATION
ALWAYS TURN OFF MAIN POWER BEFORE INSTALLATION
INSTALLATION SHOULD BE CARRIED OUT BY YOUR LOCAL ELECTRICIAN