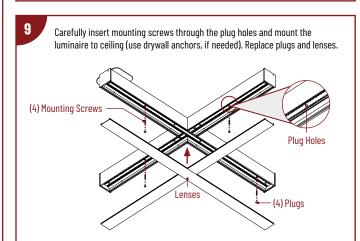

### SURFACE MOUNTED: SINGLE LUMINAIRE INSTALLATION (CONTINUED)

NLINSW-X334

L-Line LED Direct Linear with Selectable Lumens & CCT

READ PRIOR TO ATTEMPTING INSTALLATION
ALWAYS TURN OFF MAIN POWER BEFORE INSTALLATION
INSTALLATION SHOULD BE CARRIED OUT BY YOUR LOCAL ELECTRICIAN