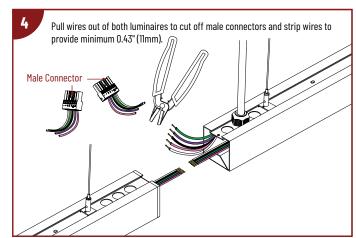

### CONNECTING MULTIPLE LUMINAIRES

NLINSW-X334

L-Line LED Direct Linear with Selectable Lumens & CCT

READ PRIOR TO ATTEMPTING INSTALLATION ALWAYS TURN OFF MAIN POWER BEFORE INSTALLATION INSTALLATION SHOULD BE CARRIED OUT BY YOUR LOCAL ELECTRICIAN