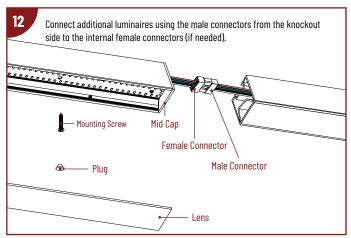

AIRES CONNECTED AT POWER FEED













NLINSW-X334

L-Line LED Direct Linear with Selectable Lumens & CCT

READ PRIOR TO ATTEMPTING INSTALLATION
ALWAYS TURN OFF MAIN POWER BEFORE INSTALLATION
INSTALLATION SHOULD BE CARRIED OUT BY YOUR LOCAL ELECTRICIAN

### PENDANT MOUNTED: MULTIPLE LUMINAIRES CONNECTED AT POWER FEED (CONTINUED)





READ PRIOR TO ATTEMPTING INSTALLATION ALWAYS TURN OFF MAIN POWER BEFORE INSTALLATION INSTALLATION SHOULD BE CARRIED OUT BY YOUR LOCAL ELECTRICIAN

### SURFACE MOUNTED: MULTIPLE LUMINAIRES CONNECTED AT POWER FEED













READ PRIOR TO ATTEMPTING INSTALLATION
ALWAYS TURN OFF MAIN POWER BEFORE INSTALLATION
INSTALLATION SHOULD BE CARRIED OUT BY YOUR LOCAL ELECTRICIAN

### SURFACE MOUNTED: MULTIPLE LUMINAIRES CONNECTED AT POWER FEED (CONTINUED)