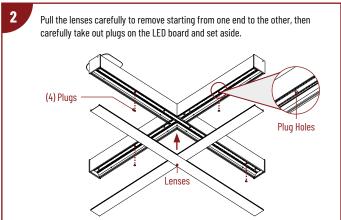

### CONNECTING MULTIPLE LUMINAIRES

NLINSW-X334

L-Line LED Direct Linear with Selectable Lumens & CCT

READ PRIOR TO ATTEMPTING INSTALLATION ALWAYS TURN OFF MAIN POWER BEFORE INSTALLATION INSTALLATION SHOULD BE CARRIED OUT BY YOUR LOCAL ELECTRICIAN