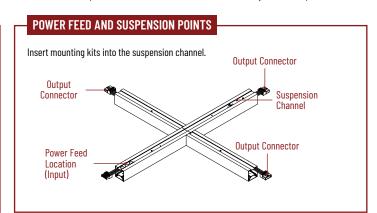

#### **CONNECTING MULTIPLE LUMINAIRES**

Connecting multiple luminaires,

go to page 7.

Determine type of system installation prior to mounting.

- LED system can be powered in a single direction with internal quick connects.
- LED system can be powered in multi-directions by feeding multiple luminaires on input side.

### CONNECTING MULTIPLE LUMINAIRES

NLINSW-X334

L-Line LED Direct Linear with Selectable Lumens & CCT

READ PRIOR TO ATTEMPTING INSTALLATION ALWAYS TURN OFF MAIN POWER BEFORE INSTALLATION INSTALLATION SHOULD BE CARRIED OUT BY YOUR LOCAL ELECTRICIAN