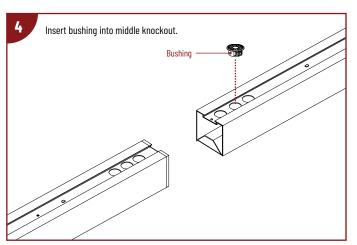

### SURFACE MOUNTED: MULTIPLE LUMINAIRES CONNECTED AT POWER FEED

READ PRIOR TO ATTEMPTING INSTALLATION
ALWAYS TURN OFF MAIN POWER BEFORE INSTALLATION
INSTALLATION SHOULD BE CARRIED OUT BY YOUR LOCAL ELECTRICIAN

### SURFACE MOUNTED: MULTIPLE LUMINAIRES CONNECTED AT POWER FEED (CONTINUED)