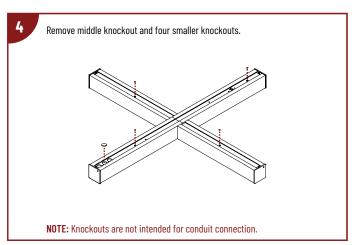

### PENDANT MOUNTED: SINGLE LUMINAIRE INSTALLATION

NLINSW-X334

L-Line LED Direct Linear with Selectable Lumens & CCT

READ PRIOR TO ATTEMPTING INSTALLATION
ALWAYS TURN OFF MAIN POWER BEFORE INSTALLATION
INSTALLATION SHOULD BE CARRIED OUT BY YOUR LOCAL ELECTRICIAN

### PENDANT MOUNTED: SINGLE LUMINAIRE INSTALLATION (CONTINUED)

READ PRIOR TO ATTEMPTING INSTALLATION ALWAYS TURN OFF MAIN POWER BEFORE INSTALLATION INSTALLATION SHOULD BE CARRIED OUT BY YOUR LOCAL ELECTRICIAN