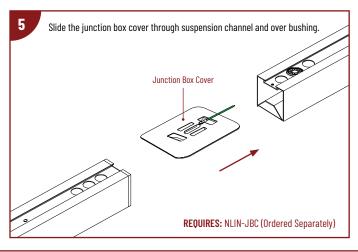

L-Line LED Direct Linear with Selectable Lumens & CCT

READ PRIOR TO ATTEMPTING INSTALLATION ALWAYS TURN OFF MAIN POWER BEFORE INSTALLATION INSTALLATION SHOULD BE CARRIED OUT BY YOUR LOCAL ELECTRICIAN

### PENDANT MOUNTED: MULTIPLE LUMINAIRES CONNECTED AT POWER FEED













NLINSW-X334

L-Line LED Direct Linear with Selectable Lumens & CCT

READ PRIOR TO ATTEMPTING INSTALLATION
ALWAYS TURN OFF MAIN POWER BEFORE INSTALLATION
INSTALLATION SHOULD BE CARRIED OUT BY YOUR LOCAL ELECTRICIAN

### PENDANT MOUNTED: MULTIPLE LUMINAIRES CONNECTED AT POWER FEED (CONTINUED)





READ PRIOR TO ATTEMPTING INSTALLATION ALWAYS TURN OFF MAIN POWER BEFORE INSTALLATION INSTALLATION SHOULD BE CARRIED OUT BY YOUR LOCAL ELECTRICIAN

### SURFACE MOUNTED: MULTIPLE LUMINAIRES CONNECTED AT POWER FEED













READ PRIOR TO ATTEMPTING INSTALLATION
ALWAYS TURN OFF MAIN POWER BEFORE INSTALLATION
INSTALLATION SHOULD BE CARRIED OUT BY YOUR LOCAL ELECTRICIAN

### SURFACE MOUNTED: MULTIPLE LUMINAIRES CONNECTED AT POWER FEED (CONTINUED)