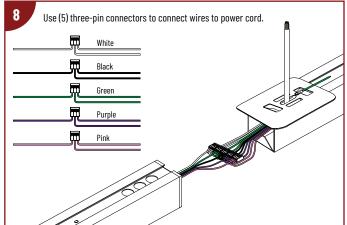

### CONNECTING MULTIPLE LUMINAIRES

NLINSW-X334

L-Line LED Direct Linear with Selectable Lumens & CCT

READ PRIOR TO ATTEMPTING INSTALLATION ALWAYS TURN OFF MAIN POWER BEFORE INSTALLATION INSTALLATION SHOULD BE CARRIED OUT BY YOUR LOCAL ELECTRICIAN

### PENDANT MOUNTED: MULTIPLE LUMINAIRES CONNECTED AT POWER FEED

NLINSW-X334

L-Line LED Direct Linear with Selectable Lumens & CCT

READ PRIOR TO ATTEMPTING INSTALLATION
ALWAYS TURN OFF MAIN POWER BEFORE INSTALLATION
INSTALLATION SHOULD BE CARRIED OUT BY YOUR LOCAL ELECTRICIAN