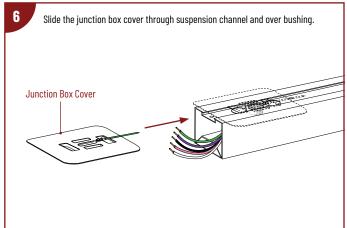

### PENDANT MOUNTED: SINGLE LUMINAIRE INSTALLATION

NLINSW-X334

L-Line LED Direct Linear with Selectable Lumens & CCT

READ PRIOR TO ATTEMPTING INSTALLATION
ALWAYS TURN OFF MAIN POWER BEFORE INSTALLATION
INSTALLATION SHOULD BE CARRIED OUT BY YOUR LOCAL ELECTRICIAN

### PENDANT MOUNTED: SINGLE LUMINAIRE INSTALLATION (CONTINUED)

READ PRIOR TO ATTEMPTING INSTALLATION ALWAYS TURN OFF MAIN POWER BEFORE INSTALLATION INSTALLATION SHOULD BE CARRIED OUT BY YOUR LOCAL ELECTRICIAN