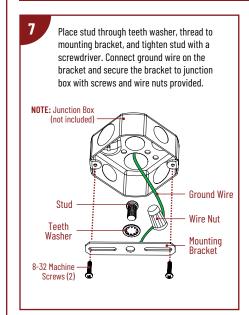

### PENDANT MOUNTED: SINGLE LUMINAIRE INSTALLATION (CONTINUED)

READ PRIOR TO ATTEMPTING INSTALLATION ALWAYS TURN OFF MAIN POWER BEFORE INSTALLATION INSTALLATION SHOULD BE CARRIED OUT BY YOUR LOCAL ELECTRICIAN