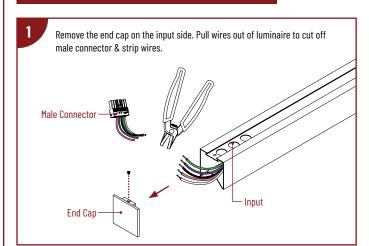

### CONNECTING MULTIPLE LUMINAIRES

NLINSW-X334

L-Line LED Direct Linear with Selectable Lumens & CCT

READ PRIOR TO ATTEMPTING INSTALLATION ALWAYS TURN OFF MAIN POWER BEFORE INSTALLATION INSTALLATION SHOULD BE CARRIED OUT BY YOUR LOCAL ELECTRICIAN