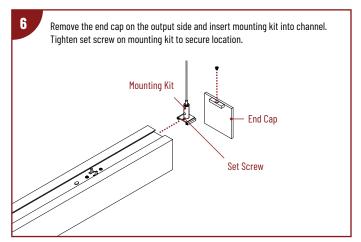

### PENDANT MOUNTED: SINGLE LUMINAIRE INSTALLATION (CONTINUED)

READ PRIOR TO ATTEMPTING INSTALLATION ALWAYS TURN OFF MAIN POWER BEFORE INSTALLATION INSTALLATION SHOULD BE CARRIED OUT BY YOUR LOCAL ELECTRICIAN