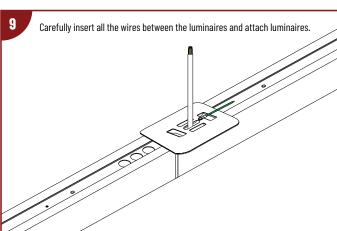

### CONNECTING MULTIPLE LUMINAIRES

NLINSW-X334

L-Line LED Direct Linear with Selectable Lumens & CCT

READ PRIOR TO ATTEMPTING INSTALLATION ALWAYS TURN OFF MAIN POWER BEFORE INSTALLATION INSTALLATION SHOULD BE CARRIED OUT BY YOUR LOCAL ELECTRICIAN

### PENDANT MOUNTED: MULTIPLE LUMINAIRES CONNECTED AT POWER FEED

NLINSW-X334

L-Line LED Direct Linear with Selectable Lumens & CCT

READ PRIOR TO ATTEMPTING INSTALLATION
ALWAYS TURN OFF MAIN POWER BEFORE INSTALLATION
INSTALLATION SHOULD BE CARRIED OUT BY YOUR LOCAL ELECTRICIAN