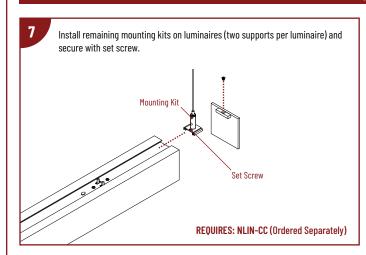

### CONNECTING MULTIPLE LUMINAIRES

NLINSW-X334

L-Line LED Direct Linear with Selectable Lumens & CCT

READ PRIOR TO ATTEMPTING INSTALLATION ALWAYS TURN OFF MAIN POWER BEFORE INSTALLATION INSTALLATION SHOULD BE CARRIED OUT BY YOUR LOCAL ELECTRICIAN

### PENDANT MOUNTED: MULTIPLE LUMINAIRES CONNECTED AT POWER FEED

NLINSW-X334

L-Line LED Direct Linear with Selectable Lumens & CCT

READ PRIOR TO ATTEMPTING INSTALLATION
ALWAYS TURN OFF MAIN POWER BEFORE INSTALLATION
INSTALLATION SHOULD BE CARRIED OUT BY YOUR LOCAL ELECTRICIAN

### PENDANT MOUNTED: MULTIPLE LUMINAIRES CONNECTED AT POWER FEED (CONTINUED)

READ PRIOR TO ATTEMPTING INSTALLATION ALWAYS TURN OFF MAIN POWER BEFORE INSTALLATION INSTALLATION SHOULD BE CARRIED OUT BY YOUR LOCAL ELECTRICIAN