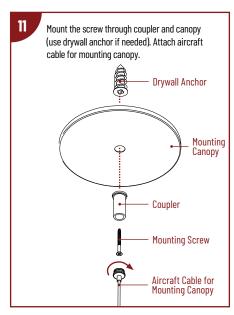

### PENDANT MOUNTED: SINGLE LUMINAIRE INSTALLATION (CONTINUED)

READ PRIOR TO ATTEMPTING INSTALLATION ALWAYS TURN OFF MAIN POWER BEFORE INSTALLATION INSTALLATION SHOULD BE CARRIED OUT BY YOUR LOCAL ELECTRICIAN