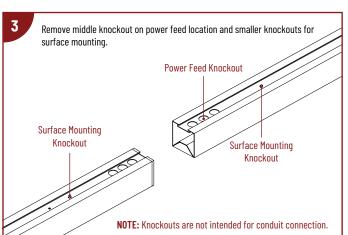

### SURFACE MOUNTED: MULTIPLE LUMINAIRES CONNECTED AT POWER FEED

READ PRIOR TO ATTEMPTING INSTALLATION
ALWAYS TURN OFF MAIN POWER BEFORE INSTALLATION
INSTALLATION SHOULD BE CARRIED OUT BY YOUR LOCAL ELECTRICIAN