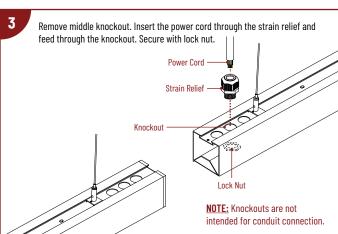

### CONNECTING MULTIPLE LUMINAIRES

NLINSW-X334

L-Line LED Direct Linear with Selectable Lumens & CCT

READ PRIOR TO ATTEMPTING INSTALLATION ALWAYS TURN OFF MAIN POWER BEFORE INSTALLATION INSTALLATION SHOULD BE CARRIED OUT BY YOUR LOCAL ELECTRICIAN