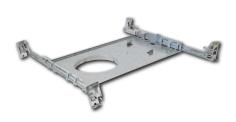

## PRODUCT DESCRIPTION

New construction frame-in with collar can be used to assist installing can-less downlights.

**Mounting:** Bar hangers are adjustable from 13-3/4" to 26" with integral nails. Bar hangers are slotted for T-bar ceiling grids.

## PRODUCT IMAGES AND DIMENSIONS

| New Construction Frame-In with Collar            | Compatible Luminaire                                                               |
|--------------------------------------------------|------------------------------------------------------------------------------------|
| Description Description                          |                                                                                    |
| NFC-R375 = New Construction Frame-In with Collar | NMC-4RTW = 4" M-Curve Adjustable LED Downlight NM4-RDC = 4" M4 Round LED Downlight |
|                                                  |                                                                                    |