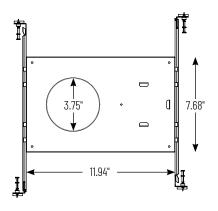

## PRODUCT DESCRIPTION

New construction frame-in with collar can be used to assist installing can-less downlights.

**Mounting:** Bar hangers are adjustable from 13-3/4" to 26" with integral nails. Bar hangers are slotted for T-bar ceiling grids.

## PRODUCT IMAGES AND DIMENSIONS

| New Construction Frame-In with Collar            | Compatible Luminaire                                                               |
|--------------------------------------------------|------------------------------------------------------------------------------------|
| Description Description                          |                                                                                    |
| NFC-R375 = New Construction Frame-In with Collar | NMC-4RTW = 4" M-Curve Adjustable LED Downlight NM4-RDC = 4" M4 Round LED Downlight |
|                                                  |                                                                                    |