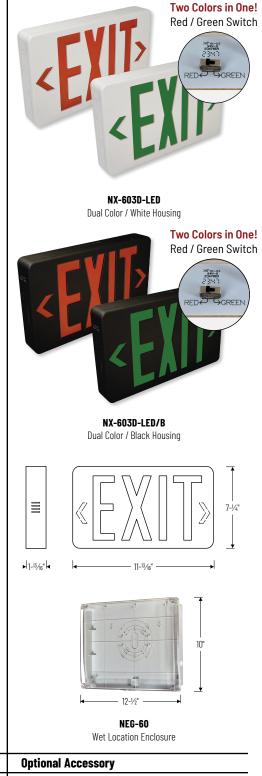

## **NX-603D-LED** Thermoplastic Dual Color (Red/Green) LED Exit Sign with Battery Backup

#### PRODUCT DESCRIPTION

A compact exit sign with dual color LEDs, allows end user to change the color from Red to Green in the field. The exit sign includes a maintenance-free NiCad battery to power the fixture during power loss for 90 minutes on a full charge. LED light sources require no maintenance for 25 years-saving greatly on maintenance and upkeep costs. LED exits are ideal for commercial and industrial standard non-emergency applications where low maintenance and operating costs are a must.

#### BODY

- 11-13/16" Width X 7-1/4" Height X 1-13/16" Depth
- Injection-molded thermoplastic housing
- Black or White housing finish

#### FACE

- 6" high text with color diffusion
- Both double and a blank face are included
- Snap-in direction indicators

#### ACCESSORIES

NEG-60: Wet Location Enclosure for wall mounting only