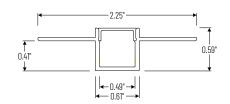

# NATL2-C29

4' Trimless Channel for Tape Light

| Туре        |  |  |
|-------------|--|--|
| Project     |  |  |
| Catalog No. |  |  |
| Notes       |  |  |

#### PRODUCT DESCRIPTION

Aluminum extrusion is perfect for in-wall accent lighting. Field cuttable channel is ideal for any mud-in application. Create a linear effect in the wall with COB LED tape light.

#### **FEATURES**

- · 4' length (field cuttable)
- · Includes diffused lens and end caps
- · White finish
- · Lightweight aluminum