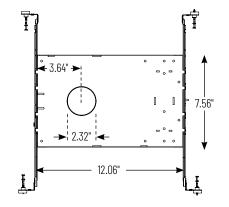

# NFC-R231

New Construction Frame-In with Collar for 1" lolite Can-less Downlights

| Туре        |  |  |
|-------------|--|--|
| Project     |  |  |
| Catalog No. |  |  |
| Notes       |  |  |

## PRODUCT DESCRIPTION

New construction frame-in with collar can be used to assist installing can-less downlights.

Mounting: Bar hangers are adjustable from 13-3/4" to 26" with integral nails. Bar hangers are slotted for T-bar ceiling grids.

#### **COMPATIBLE LUMINAIRE**

NIOC-IRNE: 1" lolite Can-less Round Bullnose NIOC-IRNE: 1" lolite Can-less Round Downlight NIOC-ISNE: 1" lolite Can-less Square Downlight

## PRODUCT IMAGES AND DIMENSIONS





# **New Construction Frame-In with Collar**

Description

NFC-R231 = New Construction Frame-In with Collar

Example: NFC-R231 = New Construction Frame-In with Collar