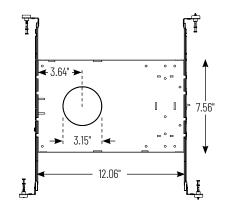

### PRODUCT IMAGES AND DIMENSIONS

# **New Construction Frame-In with Collar**

Description

NFC-R313 = New Construction Frame-In with Collar

Example: NFC-R313 = New Construction Frame-In with Collar