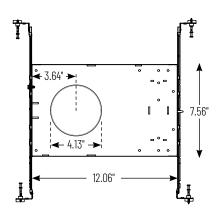

PRODUCT IMAGES AND DIMENSIONS

| New Construction Frame-In with Collar for 4" Can-less Downlights |  |
|------------------------------------------------------------------|--|
| Description                                                      |  |
| NFC-R413 = New Construction Frame-In with Collar                 |  |

Example: NFC-R413 = New Construction Frame-In with Collar

6505 Gayhart Street, Commerce, CA 90040 Tel 800.686.6672 | www.noralighting.com | e-mail: nora@noralighting.com © 2024 Nora Lighting, Inc. All rights reserved. Specifications subject to change without notice.