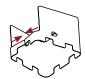

#### **A TURN OFF MAIN POWER BEFORE INSTALLATION**

Compress square sleeve and insert into opening of housing.