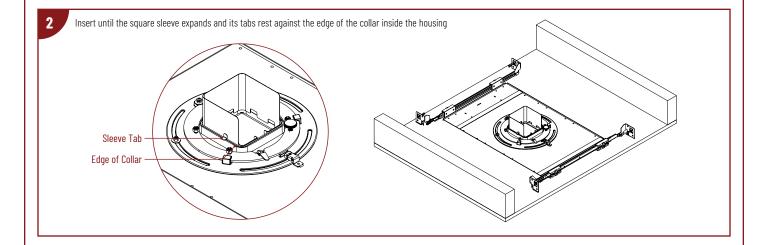

#### **A TURN OFF MAIN POWER BEFORE INSTALLATION**

Compress square sleeve and insert into opening of housing.