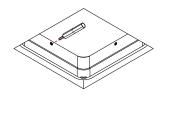

# To replace existing housing collar; loosen (4) set screws with hex bit (included) and remove existing collar.