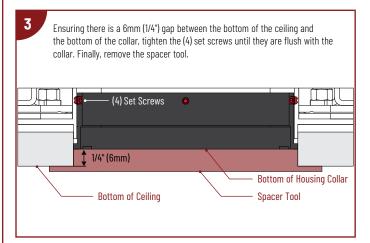

## **Installation Instructions**

## NAPC-3S

# Square Extension Collar for 3" Apollo Housings

READ PRIOR TO ATTEMPTING INSTALLATION
ALWAYS TURN OFF MAIN POWER BEFORE INSTALLATION
INSTALLATION SHOULD BE CARRIED OUT BY YOUR LOCAL ELECTRICIAN

| ITEM NUMBER | CEILING THICKNESS RANGE | COMPATIBLE HOUSING |  |
|-------------|-------------------------|--------------------|--|
| NAPC-3S05   | 0.5" to 0.875"          | NHAP-3S, NHAPIC-3S |  |
| NAPC-3S10   | 0.875" to 1.25"         | NHAP-3S, NHAPIC-3S |  |
| NAPC-3S15   | 1.25" to 1.625"         | NHAP-3S, NHAPIC-3S |  |
| NAPC-3S20   | 1.625" to 2"            | NHAP-3S, NHAPIC-3S |  |



#### INSTALLATION INSTRUCTION

# To replace existing housing collar; loosen (4) set screws with hex bit (included) and remove existing collar.





### **A TURN OFF MAIN POWER BEFORE INSTALLATION**