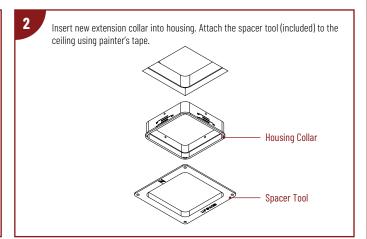

-3S

# Square Extension Collar for 3" Apollo Housings

READ PRIOR TO ATTEMPTING INSTALLATION
ALWAYS TURN OFF MAIN POWER BEFORE INSTALLATION
INSTALLATION SHOULD BE CARRIED OUT BY YOUR LOCAL ELECTRICIAN

| ITEM NUMBER | CEILING THICKNESS RANGE | COMPATIBLE HOUSING |  |
|-------------|-------------------------|--------------------|--|
| NAPC-3S05   | 0.5" to 0.875"          | NHAP-3S, NHAPIC-3S |  |
| NAPC-3S10   | 0.875" to 1.25"         | NHAP-3S, NHAPIC-3S |  |
| NAPC-3S15   | 1.25" to 1.625"         | NHAP-3S, NHAPIC-3S |  |
| NAPC-3S20   | 1.625" to 2"            | NHAP-3S, NHAPIC-3S |  |



#### INSTALLATION INSTRUCTION

# To replace existing housing collar; loosen (4) set screws with hex bit (included) and remove existing collar.





### **A TURN OFF MAIN POWER BEFORE INSTALLATION**