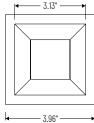

#### PRODUCT IMAGES AND DIMENSIONS

NAPF-3SDNB Black Reflector Self Flanged

NAPF-3SDNBZ Bronze Reflector Self Flanged

NAPF-3SDNHZMPW Haze Reflector Matte Powder White Flange

NAPF-3SDNMPW Matte Powder White Reflector Self Flanged