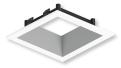

#### PRODUCT IMAGES AND DIMENSIONS

NAPF-3SDNB Black Reflector Self Flanged

NAPF-3SDNBZ Bronze Reflector Self Flanged

NAPF-3SDNHZMPW Haze Reflector Matte Powder White Flange

NAPF-3SDNMPW Matte Powder White Reflector Self Flanged