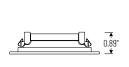

#### PRODUCT IMAGES AND DIMENSIONS

NAPF-3SDNB Black Reflector Self Flanged

NAPF-3SDNBZ Bronze Reflector Self Flanged

NAPF-3SDNHZMPW Haze Reflector Matte Powder White Flange

NAPF-3SDNMPW Matte Powder White Reflector Self Flanged